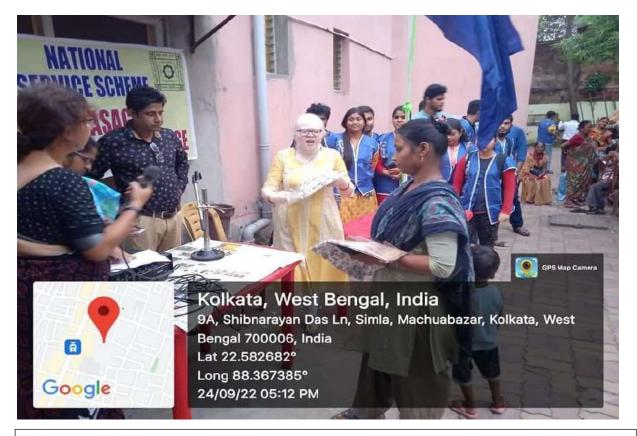

#### Speech by Principal Sir Dr. Ram Swarup Gangopadhyay

Speech by NSS Programme Officer Mr. Pulak Ranjan Naskar

Speech by Slum Representative Mr. Raju Das

Bed Sheets distribution among adopted slum people by NSS Committee Member Dr. Shalini Gupta

Bed Sheets distribution among adopted slum people by NSS Committee Member Prof. Damayanti Bakra

Distribution of khichuri among adopted slum residents of Shibnarayan Das Lane

**1.** Name of the Unit NSS Unit : **2.** Title of the activity Clean India Campaign : 19<sup>th</sup> October 2022 3. Date • 4. Venue Babughat (K.M.C. Word no. 45) : 5. Time 2:00 pm to 5:30 pm • 6. No of participants NSS volunteers from our college -8, NSS : volunteers from other colleges – around 100 7. Short description of the event: