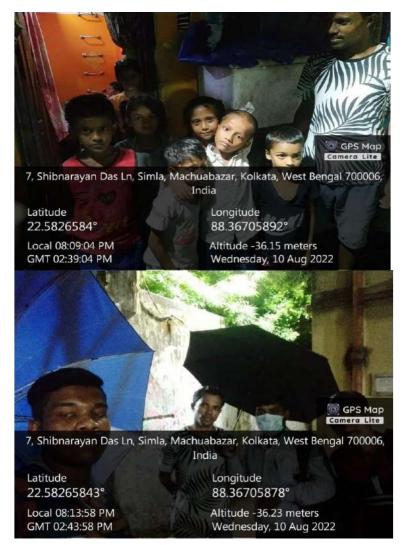

•

:

:

:

- **1.** Name of the Unit
- 2. Title of the activity
- 3. Date
- 4. Time
- 5. No of Participants
- 6. Short description of the event

- : NSS Unit
- : Slum visit by NSS Volunteers
- : 10.08.2022
- 2:00 to 4:00 pm
- NSS volunteers 8 with NSS Program Officer

The NSS volunteers of Vidyasagar Metropolitan College visited the adopted slum at Shibnarayan Das Lane, on 10th August 2022. The purpose of the visit was to encourage slum children and residents to actively participate in the Independence Day Programme scheduled for 15th August 2022.