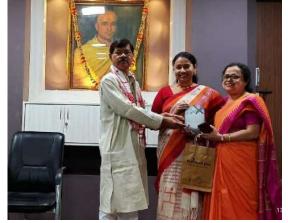

1. Name of the Department

7. Number of Participants

8. Summary of lecture/presentation

- 2. Title of the activity
- 3. Collaboration
- 4. Date
- 5. Time
- 6. Speaker's profile

- **Department of Commerce**
- **Reimagining Future Accountants**
- Pune Institute of Business Management
- 10<sup>th</sup> November, 2022
- 3 p.m

: 105 students and teachers

International Accounting Day, a day dedicated to recognizing the invaluable contributions of accountants to the financial world. Accountants are the unsung heroes of the business realm, diligently crunching numbers, balancing books, and ensuring that financial records are accurate and transparent. They are the guardians of fiscal integrity, providing the bedrock upon which sound financial decisions are made. Without their expertise and dedication, the financial landscape would be fraught with uncertainty and chaos. But accounting is more than just numbers on a spreadsheet. It's about trust, integrity, and accountability. Accountants adhere to stringent ethical standards, ensuring that financial information is reported truthfully and fairly. Their commitment to upholding these principles instills confidence in investors, stakeholders, and the public, fostering trust in the financial system. In today's complex and dynamic business environment, accountants are not just bean counters; they are strategic advisors, guiding organizations through financial challenges and opportunities. They analyze data, identify trends, and provide insights that help businesses make informed decisions and chart a course for sustainable growth. Moreover. accountants play a vital role in promoting transparency and accountability in governance. By ensuring compliance with regulations and standards, they help mitigate risks and safeguard against fraud