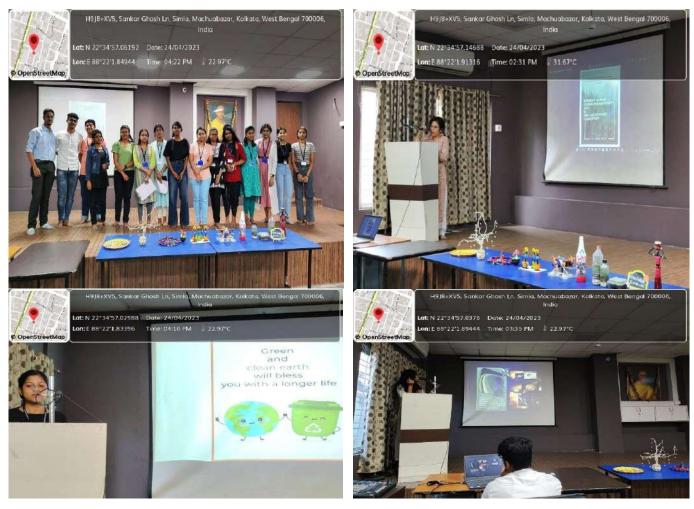

# ACTIVITY REPORT DEPARTMENT OF HISTORY

| Name of the Department | : | Department of History                   |
|------------------------|---|-----------------------------------------|
| Title of the activity  | : | Special lecture by Dr Debalina Banerjee |
| Торіс                  | : | Historical Perspectives of Romanticism  |
| Date                   | : | 2 <sup>nd</sup> September 2022          |
| Time                   | : | 2.30 p.m                                |
| Participants           | : | 32 students                             |
| Dicturo                | • |                                         |