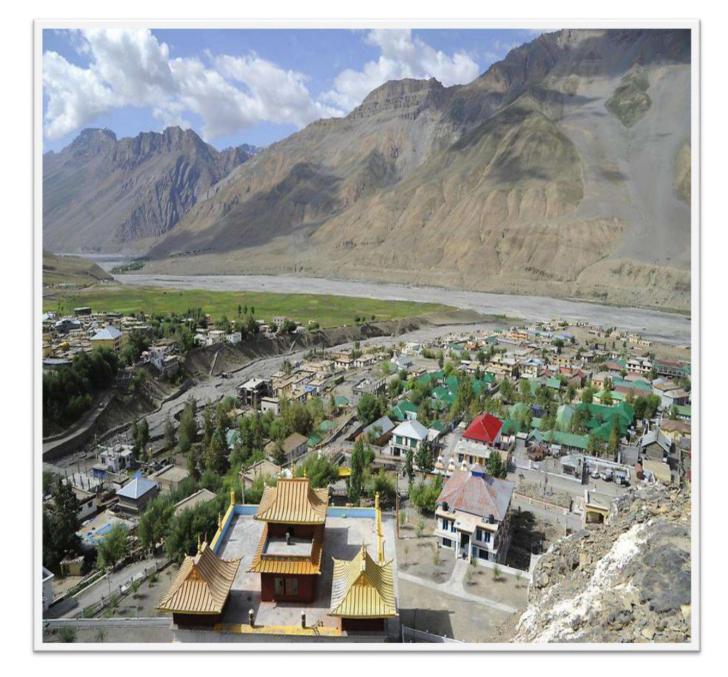

# **ACTIVITY REPORT ON DEPARTMENT OF GEOGRAPHY**

| <ol> <li>Name of the Department</li> <li>Title of the activity</li> </ol> | : | Department of Geography<br>Field study report on Physical and cultural<br>characteristics of Kaza Khas and Kaza Soma<br>village with special reference to problems of |
|---------------------------------------------------------------------------|---|-----------------------------------------------------------------------------------------------------------------------------------------------------------------------|
|                                                                           |   | tourism, Upper Spiti valley, Lahul and Spiti district, Himachal Pradesh.                                                                                              |
| 3. Date                                                                   | : | 18 October, 2022—01 November, 2022                                                                                                                                    |
| 4. No. of participants                                                    | : | 65 students of III and V semester Honours, teachers and non-Teaching staff.                                                                                           |
| 5. SUMMARY OF THE ACTIVITY                                                | : | -                                                                                                                                                                     |