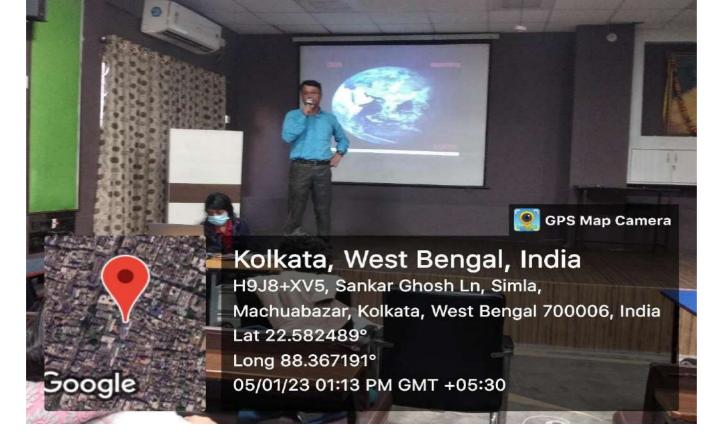

1. Name of the sub-committee **Research Sub- Committee** 2. Title of the activity Lecture on : Magneto-electric coupling in d-f coupled system. Date 27/08/2022 3. 4. Time 3 p.m. : Speaker's profile Dr. Tathamoy Basu 5. : **Assistant Professor** Rajib Gandhi Institute of Petrolium Technology Jais, Amethi, UP; India Summary of the lecture/presentation(s): Multiferroic composites are promising 6. candidates for magnetic field sensors, next-

generation low power memory and

the single- phase multiferroics.

spintronic devices, as they exhibit much higher magnetoelectric (ME) coupling and coupled ordering parameters compared to

7. Geotagged pictures