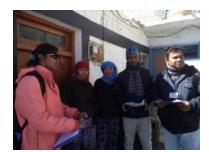

The NSS volunteers of Vidyasagar Metropolitan College visited the adopted slum at Shibnarayan Das Lane, on 10th August 2022. The purpose of the visit was to encourage slum children and residents to actively participate in the Independence Day Programme scheduled for 15th August 2022.

On the occasion of the 75 years of Independence Day of India, the NSS Unit of Vidyasagar Metropolitan College hoisted the National Flag at 8:30 am in the presence of the respected Principal, Dr. Ram Swarup Gangopadhyay at college premises. National flags were distributed to each person. Following this, a Fancy Dress competition was organized among slum children from the adopted slum, Shibnarayan Das Lane. Prizes were distributed to the first, second, and third-place winners, while other children received consolation prizes. After that, tiffin packets were distributed to everyone.