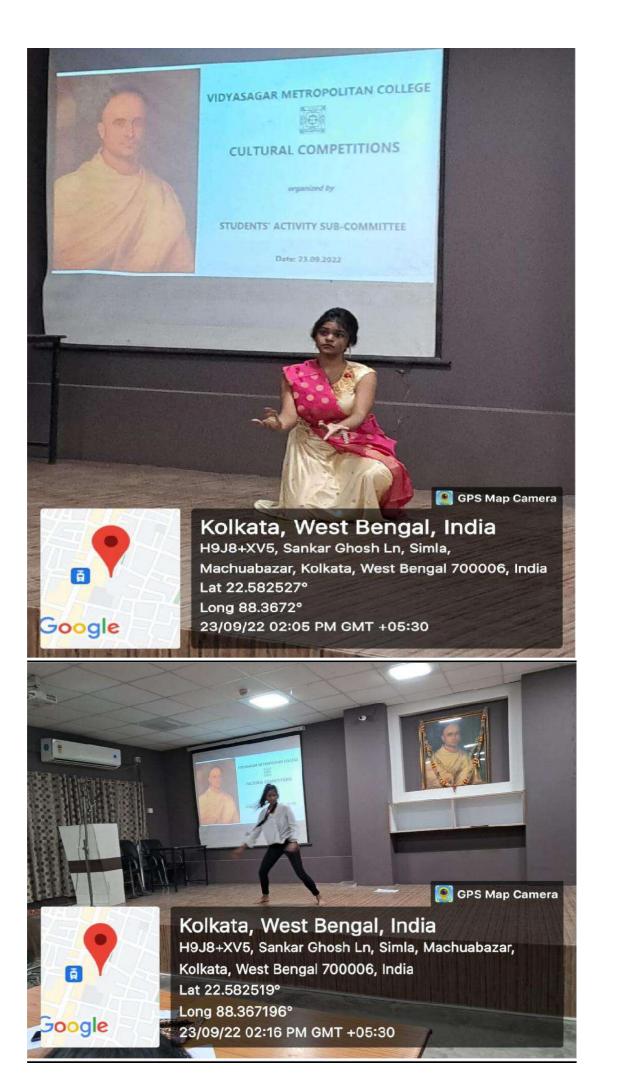

## 6. Geo – Tag Photos

| 1.  | Name of the Sub- Committee  | : | Student's Activity Sub-Committee        |
|-----|-----------------------------|---|-----------------------------------------|
| 2.  | Title of the activity       | : | Debate Competition on the topic "India  |
|     | -                           |   | is a democratic and secular state"      |
| 3.  | Date                        | : | 23/9/2022                               |
| 4.  | Time                        | : | 3.00 P.M                                |
| 5.  | No of competitors           | : | 8 students                              |
| 6.  | Winners                     | : | Ist Prize- Koustav baidya               |
|     |                             |   | 2 <sup>nd</sup> Prize- Chandrachur Paul |
|     |                             |   | 3 <sup>rd</sup> Prize- Aniruddha Ghosh  |
|     |                             |   |                                         |
| 7.  | Name of the Sub- Committee: | : | Student's Activity Sub-Committee        |
| 8.  | Title of the activity       | : | Photography Competition on the topic    |
|     | -                           |   | "Ecstasy of Freedom-Muktir Anando"      |
| 9.  | Date                        | : | 23/9/2022                               |
| 10. | Time                        | : | 4.30 P.M                                |
| 11. | No of competitors           | : | 7 students                              |
|     | Winners                     | : | Ist Prize- Pritwish Roy Chowdhury       |
|     |                             |   | 2 <sup>nd</sup> Prize- Abhra Sil        |
|     |                             |   | 3 <sup>rd</sup> Prize- Srija Ghosh      |