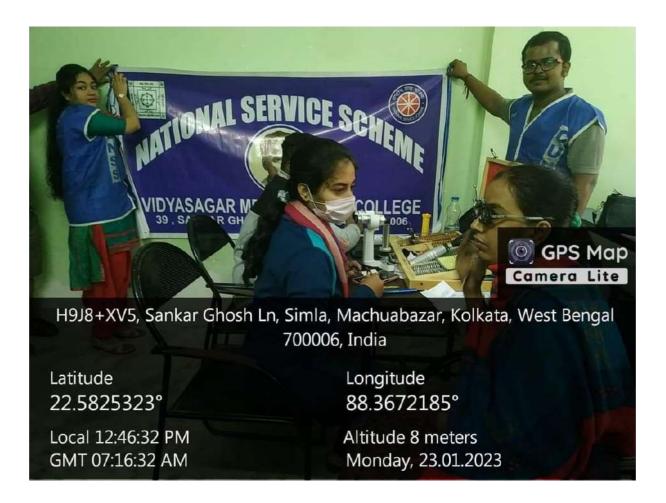

|     | ACIIV                                  |   | <u>KEPUKI</u>                                |
|-----|----------------------------------------|---|----------------------------------------------|
| 1.  | Name of the sub-committee              | : | Research Sub- Committee                      |
| 2.  | Title of the activity                  | : | Seminar                                      |
| 3.  | Date                                   | : | 03/09/2022                                   |
| 4.  | Time                                   | : | 7 p.m.                                       |
| 5.  | Speaker's profile                      | : | Prof. Gautam Gangopadhyay,                   |
|     |                                        |   | Professor, Department of PhysicsUniversity   |
|     |                                        |   | of Calcutta                                  |
|     |                                        |   | 92 A P C Road; Kolkata-700009                |
| 6.  | Title of the lecture                   | : | Meghnad Saha:Bigyani o Desopremik            |
| 7.  | Collaboration                          | : | Organized by 'Research Sub-committee' in     |
|     |                                        |   | collaboration with 'BangiyaBijnan            |
|     |                                        |   | Parishad', West Bengal, Kolkata-700006.      |
| 8.  | Summary of the lecture/presentation(s) | : | Prof. Gangopadhyay has been discussed the    |
|     |                                        |   | contribution of Prof. Meghnad Saha in        |
|     |                                        |   | science and technology. Prof. Saha has been  |
|     |                                        |   | struggled against poverty, caste based       |
|     |                                        |   | discrimination and established himself as an |
|     |                                        |   | eminent scientist. His contribution in       |
|     |                                        |   | research related to Nuclear physics,         |
|     |                                        |   | statistical and thermal physics are          |
|     |                                        |   | noteworthy. He has established research      |
|     |                                        |   | institutes and professional bodies. Further, |
|     |                                        |   | patriotism of Prof. Meghnad Saha is also     |
|     |                                        |   | mentioned.                                   |
| 9.  | Number of Participants                 | : | 50                                           |
| 10. | Geo-tagged pictures                    | • |                                              |
|     |                                        |   |                                              |