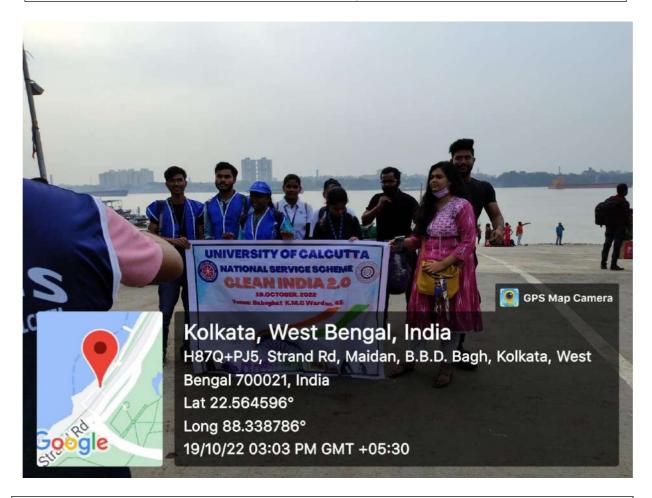

Bed Sheets distribution among adopted slum people by NSS Committee Member Prof. Damayanti Bakra

Distribution of khichuri among adopted slum residents of Shibnarayan Das Lane

**1.** Name of the Unit NSS Unit : **2.** Title of the activity Clean India Campaign : 19<sup>th</sup> October 2022 3. Date • 4. Venue Babughat (K.M.C. Word no. 45) : 5. Time 2:00 pm to 5:30 pm • 6. No of participants NSS volunteers from our college -8, NSS : volunteers from other colleges – around 100 7. Short description of the event:

> On the 19th of October 2022, the Clean India Program was organized at Babughat, Kolkata, which is an initiative of the National Service Scheme (NSS), University of Calcutta. Eight NSS volunteers from our college participated in this program, and around a hundred NSS volunteers from other colleges took part in the event. NSS volunteers cleaned up the garbage in the Ganga bank area at Babughat in Ward 45 of Kolkata. The NSS volunteers reached the spot at 2 pm, registered themselves, and, along with NSS volunteers from other colleges, engaged in cleaning the garbage from the Ganga banks. Dr. Debarati Das, NSS Programme Coordinator of University of Calcutta, was present along with other dignitaries. She supervised the work. The NSS volunteers collected the garbage in sacks and dumped them in dustbins. The programe ended at 5:30 p.m.