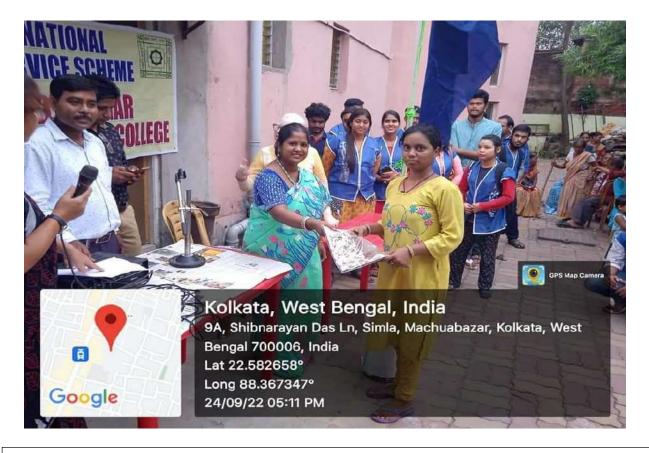

•

:

:

:

- **1.** Name of the Unit
- 2. Title of the activity
- 3. Date
- 4. Time
- 5. No of Participants
- 6. Short description of the event

- : NSS Unit
- : Slum visit by NSS Volunteers
- : 10.08.2022
- 2:00 to 4:00 pm
- NSS volunteers 8 with NSS Program Officer

The NSS volunteers of Vidyasagar Metropolitan College visited the adopted slum at Shibnarayan Das Lane, on 10th August 2022. The purpose of the visit was to encourage slum children and residents to actively participate in the Independence Day Programme scheduled for 15th August 2022.

#### 7. Geo-tagged pictures