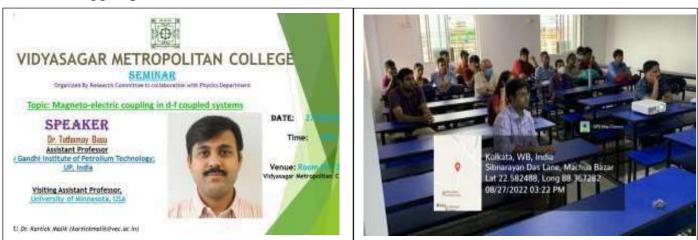

1. Name of the sub-committee **Research Sub- Committee** 2. Title of the activity Lecture on : Magneto-electric coupling in d-f coupled system. Date 27/08/2022 3. 4. Time 3 p.m. : Speaker's profile Dr. Tathamoy Basu 5. : **Assistant Professor** Rajib Gandhi Institute of Petrolium Technology Jais, Amethi, UP; India Summary of the lecture/presentation(s): Multiferroic composites are promising 6. candidates for magnetic field sensors, next-

generation low power memory and

the single- phase multiferroics.

spintronic devices, as they exhibit much higher magnetoelectric (ME) coupling and coupled ordering parameters compared to

7. Geotagged pictures