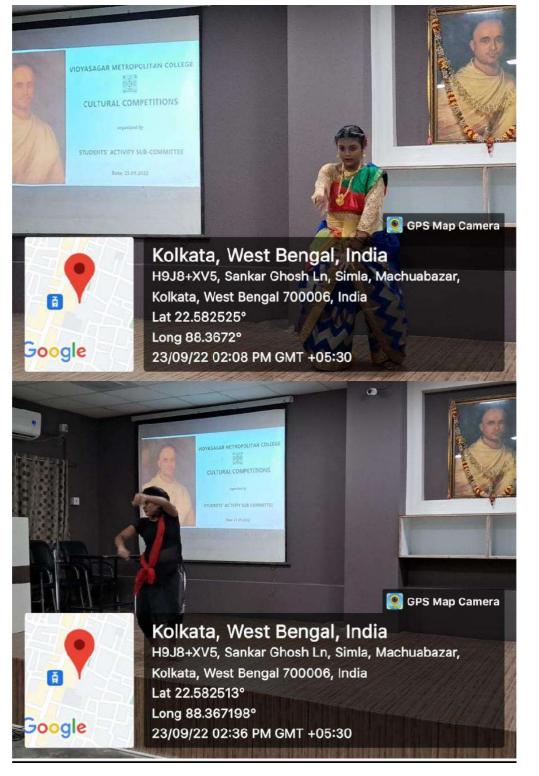

- Dance Competition
- 23/9/2022
- 1.30 P.M

:

:

:

- : 10 students
  - Ist Prize- Ankana Bhaduri
    - 2<sup>nd</sup> Prize- Sayani Dutta
      - 3<sup>rd</sup> Prize- Anuska Biswas