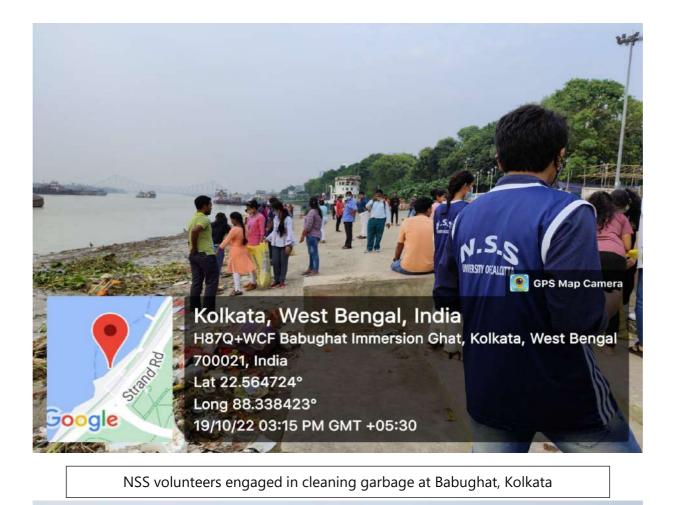

NSS volunteers engaged in cleaning garbage at Babughat, Kolkata

NSS volunteers engaged in cleaning garbage at Babughat, Kolkata

NSS volunteers engaged in cleaning garbage at Babughat, Kolkata

NSS volunteers engaged in cleaning garbage at Babughat, Kolkata

NSS volunteers engaged in cleaning garbage at Babughat, Kolkata

NSS volunteers engaged in cleaning garbage at Babughat, Kolkata

NSS volunteers collecting and bagging garbage from Ganga bank at Babughat, Kolkata