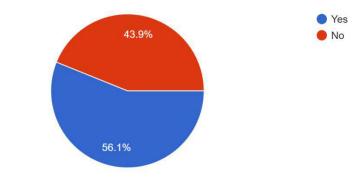

Have you experienced sexual harassment at workplace? Sexual Harassment: Unwelcome sexual advances, request for sexual favors or other physi...ion towards an individual based upon sex or gender <sup>312</sup> responses

#### Did you report the incident?

312 responses