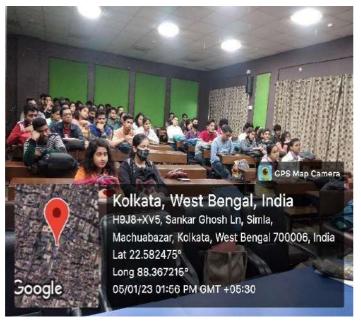

1. Name of the sub-committee **Research Sub- Committee** 2. Title of the activity Lecture on : Magneto-electric coupling in d-f coupled system. Date 27/08/2022 3. 4. Time 3 p.m. : Speaker's profile Dr. Tathamoy Basu 5. : **Assistant Professor** Rajib Gandhi Institute of Petrolium Technology Jais, Amethi, UP; India Summary of the lecture/presentation(s): Multiferroic composites are promising 6. candidates for magnetic field sensors, next-

generation low power memory and

the single- phase multiferroics.

spintronic devices, as they exhibit much higher magnetoelectric (ME) coupling and coupled ordering parameters compared to

7. Geotagged pictures