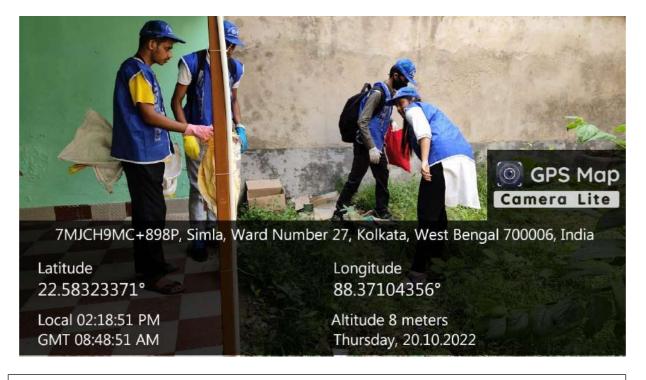

8. Geo-tagged pictures

Local 01:54:58 PM GMT 08:24:58 AM Altitude 8 meters Thursday, 20.10.2022

Wastage collection from Ramakrishna Math (Kathamrita Bhavan)

Wastage collection near City College

Wastage collection near Thanthania Kalibari

Wastage collection near Hrisikesh Park

Wastage Collection by NSS volunteers from Raja Ram Mohan Roy Museum and house

Wastage Collection by NSS volunteers from Raja Ram Mohan Roy Museum and house

NSS Volunteers near near Thanthania Kalibari