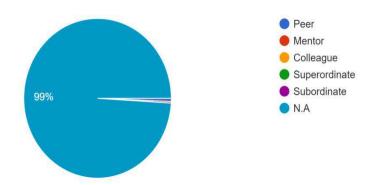

Who sexually harassed you 312 responses

When did the incident happen? 312 responses