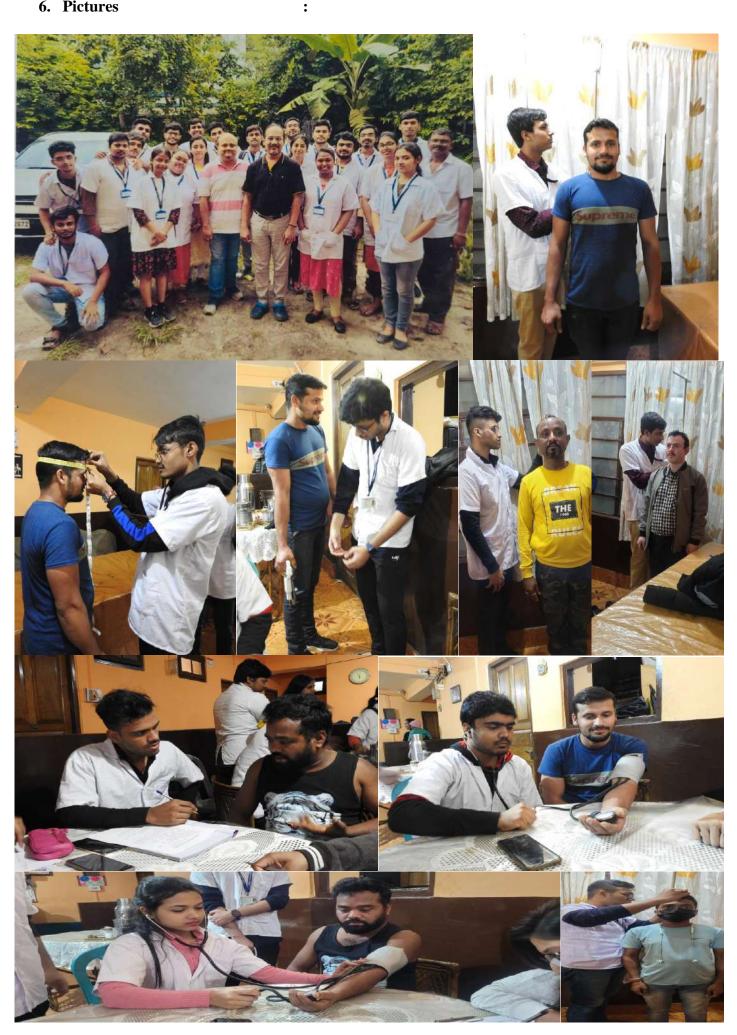

- 1. Name of the Unit: NSS Unit
- 2. Title of the activity: NSS Day Celebration
- **3.** Date: 24.09.2022
- 4. Venue: Adopted slum Shibnarayan Das Lane, Kolkata -700006
- 5. Time: 4:00 pm to 8:30 pm
- 6. No of participants: NSS volunteers 25, College Staff 10, Adopted slum people almost 200
- 7. Short description of the event: On September 24, 2022, the NSS Unit of Vidyasagar Metropolitan College celebrated NSS Day. The program commenced at 4 pm at Shibnarayan Das Lane. The NSS flag was hoisted at the beginning of the event by the Hon'ble Principal, Dr. Ram Swarup Gangopadhyay. The IQAC Coordinator, Dr. Sarjit Sardar, graced the event. NSS Committee Members Prof. Damayanti Bakra, Dr. Swati Maitra Banerjee, and Dr. Shalini Gupta and other staff and students of the college were present to make the event success. NSS Volunteers and residents of the adopted slum were present on the occasion.

Hon'ble Principal Dr. Ram Swarup Gangopadhyay and NSS Program Officer Mr. Pulak Ranjan Naskar discussed the importance of the NSS Day and the details of the event. The slum representative, Mr. Raju Das, delivered his speech. Eighty bed sheets were distributed to the residents of the adopted slum. Subsequently, NSS volunteers served khichuri to almost 200 slum residents.