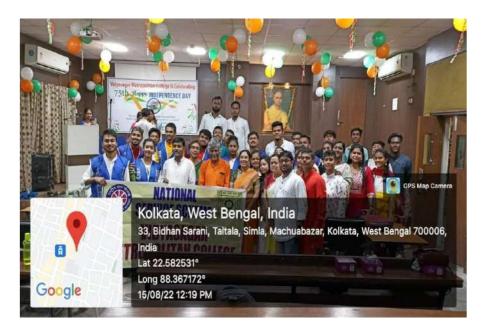

## **Geo-tag Photos**

| 1. Name of the Unit               | : | NSS Unit                                                                             |
|-----------------------------------|---|--------------------------------------------------------------------------------------|
| 2. Title of the activity          | : | 75 years Independence Day Celebration-Fancy Dress Competition                        |
| 3. Date                           | : | 15 August 2022                                                                       |
| 4. Time                           | : | 8:30 am to 1:30 pm                                                                   |
| 5. No of Participants             | : | NSS volunteers – 30, College Staff- 35, Children from adopted slum-32, Residents– 28 |
| 6. Short description of the event | : | 1                                                                                    |
|                                   |   | On the accession of the 75 years of Independence                                     |

On the occasion of the 75 years of Independence Day of India, the NSS Unit of Vidyasagar Metropolitan College hoisted the National Flag at 8:30 am in the presence of the respected Principal, Dr. Ram Swarup Gangopadhyay at college premises. National flags were distributed to each person. Following this, a Fancy Dress competition was organized among slum children from the adopted slum, Shibnarayan Das Lane. Prizes were distributed to the first, second, and third-place winners, while other children received consolation prizes. After that, tiffin packets were distributed to everyone.