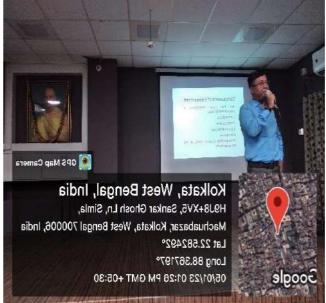

1. Name of the sub-committee **Research Sub- Committee** 2. Title of the activity Lecture on : Magneto-electric coupling in d-f coupled system. Date 27/08/2022 3. 4. Time 3 p.m. : Speaker's profile Dr. Tathamoy Basu 5. : **Assistant Professor** Rajib Gandhi Institute of Petrolium Technology Jais, Amethi, UP; India Summary of the lecture/presentation(s): Multiferroic composites are promising 6. candidates for magnetic field sensors, next-

generation low power memory and

the single- phase multiferroics.

spintronic devices, as they exhibit much higher magnetoelectric (ME) coupling and coupled ordering parameters compared to

7. Geotagged pictures