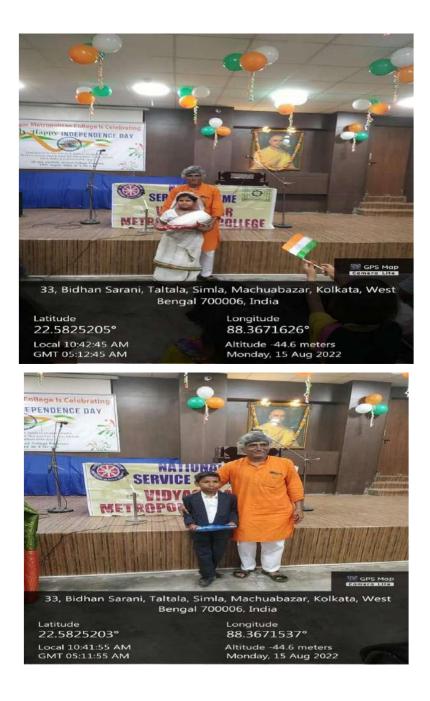

## **Geo-tag Photos**

| 1. Name of the Unit               | : | NSS Unit                                                                             |
|-----------------------------------|---|--------------------------------------------------------------------------------------|
| 2. Title of the activity          | : | 75 years Independence Day Celebration-Fancy Dress Competition                        |
| 3. Date                           | : | 15 August 2022                                                                       |
| 4. Time                           | : | 8:30 am to 1:30 pm                                                                   |
| 5. No of Participants             | : | NSS volunteers – 30, College Staff- 35, Children from adopted slum-32, Residents– 28 |
| 6. Short description of the event | : | 1                                                                                    |
|                                   |   | On the accession of the 75 years of Independence                                     |

On the occasion of the 75 years of Independence Day of India, the NSS Unit of Vidyasagar Metropolitan College hoisted the National Flag at 8:30 am in the presence of the respected Principal, Dr. Ram Swarup Gangopadhyay at college premises. National flags were distributed to each person. Following this, a Fancy Dress competition was organized among slum children from the adopted slum, Shibnarayan Das Lane. Prizes were distributed to the first, second, and third-place winners, while other children received consolation prizes. After that, tiffin packets were distributed to everyone.