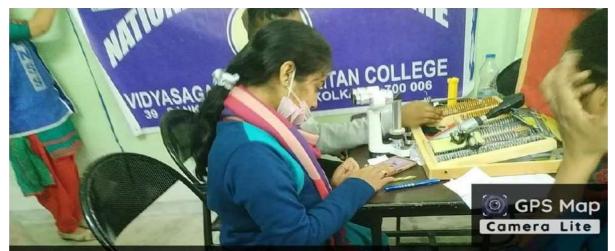

|     | ACIIV                                  |   | <u>KEPUKI</u>                                |
|-----|----------------------------------------|---|----------------------------------------------|
| 1.  | Name of the sub-committee              | : | Research Sub- Committee                      |
| 2.  | Title of the activity                  | : | Seminar                                      |
| 3.  | Date                                   | : | 03/09/2022                                   |
| 4.  | Time                                   | : | 7 p.m.                                       |
| 5.  | Speaker's profile                      | : | Prof. Gautam Gangopadhyay,                   |
|     |                                        |   | Professor, Department of PhysicsUniversity   |
|     |                                        |   | of Calcutta                                  |
|     |                                        |   | 92 A P C Road; Kolkata-700009                |
| 6.  | Title of the lecture                   | : | Meghnad Saha:Bigyani o Desopremik            |
| 7.  | Collaboration                          | : | Organized by 'Research Sub-committee' in     |
|     |                                        |   | collaboration with 'BangiyaBijnan            |
|     |                                        |   | Parishad', West Bengal, Kolkata-700006.      |
| 8.  | Summary of the lecture/presentation(s) | : | Prof. Gangopadhyay has been discussed the    |
|     |                                        |   | contribution of Prof. Meghnad Saha in        |
|     |                                        |   | science and technology. Prof. Saha has been  |
|     |                                        |   | struggled against poverty, caste based       |
|     |                                        |   | discrimination and established himself as an |
|     |                                        |   | eminent scientist. His contribution in       |
|     |                                        |   | research related to Nuclear physics,         |
|     |                                        |   | statistical and thermal physics are          |
|     |                                        |   | noteworthy. He has established research      |
|     |                                        |   | institutes and professional bodies. Further, |
|     |                                        |   | patriotism of Prof. Meghnad Saha is also     |
|     |                                        |   | mentioned.                                   |
| 9.  | Number of Participants                 | : | 50                                           |
| 10. | Geo-tagged pictures                    | • |                                              |
|     |                                        |   |                                              |