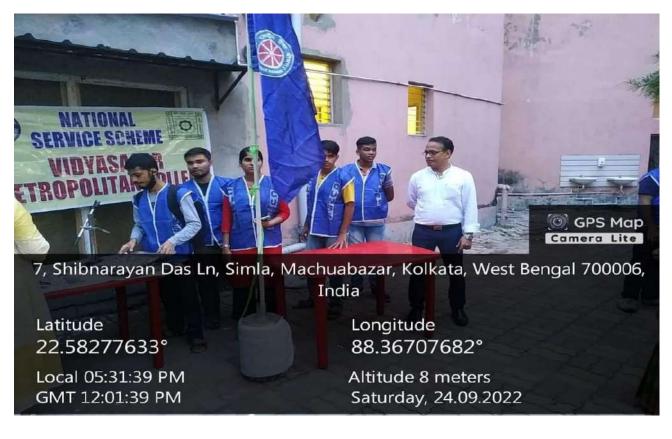

- 1. Name of the Unit: NSS Unit
- 2. Title of the activity: NSS Day Celebration
- **3.** Date: 24.09.2022
- 4. Venue: Adopted slum Shibnarayan Das Lane, Kolkata -700006
- 5. Time: 4:00 pm to 8:30 pm
- 6. No of participants: NSS volunteers 25, College Staff 10, Adopted slum people almost 200
- 7. Short description of the event: On September 24, 2022, the NSS Unit of Vidyasagar Metropolitan College celebrated NSS Day. The program commenced at 4 pm at Shibnarayan Das Lane. The NSS flag was hoisted at the beginning of the event by the Hon'ble Principal, Dr. Ram Swarup Gangopadhyay. The IQAC Coordinator, Dr. Sarjit Sardar, graced the event. NSS Committee Members Prof. Damayanti Bakra, Dr. Swati Maitra Banerjee, and Dr. Shalini Gupta and other staff and students of the college were present to make the event success. NSS Volunteers and residents of the adopted slum were present on the occasion.

Hon'ble Principal Dr. Ram Swarup Gangopadhyay and NSS Program Officer Mr. Pulak Ranjan Naskar discussed the importance of the NSS Day and the details of the event. The slum representative, Mr. Raju Das, delivered his speech. Eighty bed sheets were distributed to the residents of the adopted slum. Subsequently, NSS volunteers served khichuri to almost 200 slum residents.