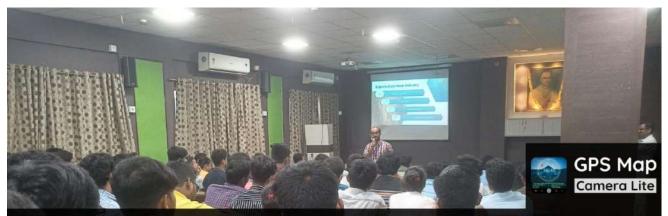

The NSS volunteers of Vidyasagar Metropolitan College visited the adopted slum at Shibnarayan Das Lane, on 10th August 2022. The purpose of the visit was to encourage slum children and residents to actively participate in the Independence Day Programme scheduled for 15th August 2022.