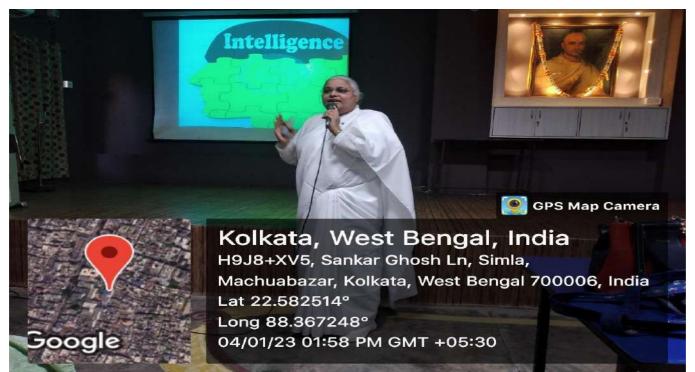

- 30 students



:

:

:

:





<u>DAY 2</u> 03/01/2023

# VIDYASAGAR METROPOLITAN COLLEGE

# Students' Week 2023

**DR. KARTICK MALIK** 

STUDENTS' CREDIT CARD AWARENESS PROGRAM

TUESDAY 3-1-23 COLLEGE AUDITORIUM 1 PM



- 1. Name of the Sub- Committee
- 2. Title of the activity
- 3. Name of the speaker
- 4. Date
- 5. Time
- 6. No of students present
- 7. Geo Tag photos:

- Student's Activity Sub-Committee
- Student's Week- Awareness Program
- on Student's Credit Card
- Dr Kartik Malik
- 3/1/2023

- 1.00 P.M
  - 25 students







- 1. Name of the Sub- Committee
- 2. Title of the activity
- 3. Name of the speaker
- 4. Date
- 5. Time
- 6. Geo Tag photos

- Student's Activity Sub-Committee
- Student's Week- Workshop on
- IQ,SQ,EQ by Brahmakumaris
- Brahmakumaris
  - 4/1/2023
  - 1.00 P.M







# 7. No of students present

| Serve Here            | artha (20125 | and and the            |
|-----------------------|--------------|------------------------|
| 1 Rich somf als       | Sincre .     | Press House            |
| * Sam Carry           |              | TO RANK AN AN          |
| (T) Keynet Plat       | 1            | Withdruhy<br>Konstauta |
| W Sneept Engre        | 1            |                        |
| 10 Harryson Darrow    | . 1          | 4.5400 million         |
| 17 Martin and A       | 19 B         | 242.65.00793           |
| V Still Chardra       | #            | 6431758723             |
| The Labor Distant     | ();          | \$103611412_           |
| 25 paramente Mondal   | 2            | RECEIPTERS             |
| 10 Selled Fand .      |