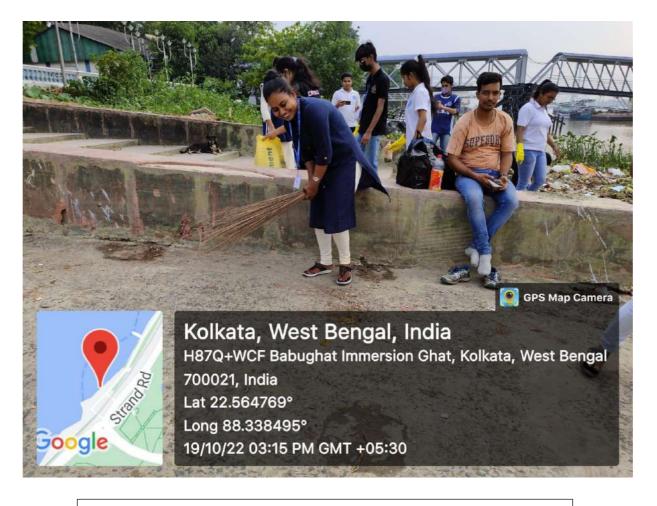

NSS volunteers engaged in cleaning garbage at Babughat, Kolkata

NSS volunteers engaged in cleaning garbage at Babughat, Kolkata

NSS volunteers engaged in cleaning garbage at Babughat, Kolkata

NSS volunteers engaged in cleaning garbage at Babughat, Kolkata

NSS volunteers engaged in cleaning garbage at Babughat, Kolkata

NSS volunteers engaged in cleaning garbage at Babughat, Kolkata

NSS volunteers collecting and bagging garbage from Ganga bank at Babughat, Kolkata