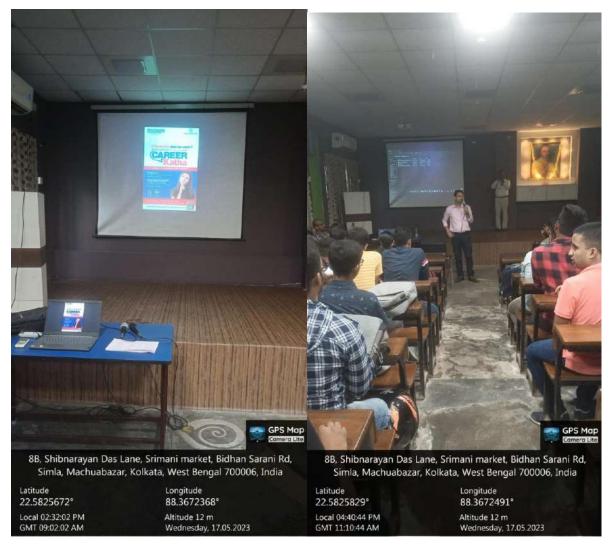

The NSS volunteers of Vidyasagar Metropolitan College visited the adopted slum at Shibnarayan Das Lane, on 10th August 2022. The purpose of the visit was to encourage slum children and residents to actively participate in the Independence Day Programme scheduled for 15th August 2022.