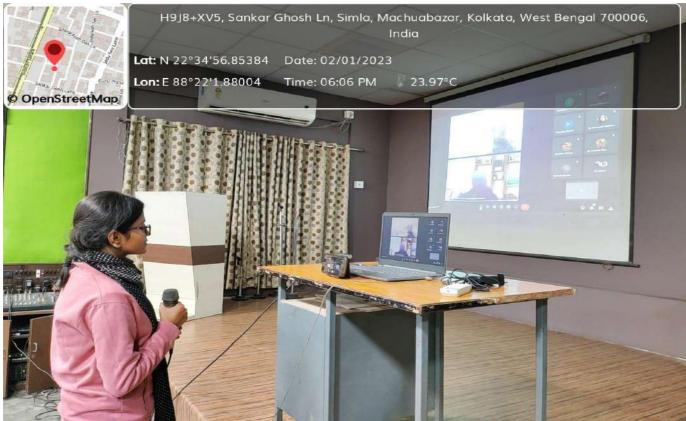

|     | ACIIV                                  |   | <u>KEPUKI</u>                                |
|-----|----------------------------------------|---|----------------------------------------------|
| 1.  | Name of the sub-committee              | : | Research Sub- Committee                      |
| 2.  | Title of the activity                  | : | Seminar                                      |
| 3.  | Date                                   | : | 03/09/2022                                   |
| 4.  | Time                                   | : | 7 p.m.                                       |
| 5.  | Speaker's profile                      | : | Prof. Gautam Gangopadhyay,                   |
|     |                                        |   | Professor, Department of PhysicsUniversity   |
|     |                                        |   | of Calcutta                                  |
|     |                                        |   | 92 A P C Road; Kolkata-700009                |
| 6.  | Title of the lecture                   | : | Meghnad Saha:Bigyani o Desopremik            |
| 7.  | Collaboration                          | : | Organized by 'Research Sub-committee' in     |
|     |                                        |   | collaboration with 'BangiyaBijnan            |
|     |                                        |   | Parishad', West Bengal, Kolkata-700006.      |
| 8.  | Summary of the lecture/presentation(s) | : | Prof. Gangopadhyay has been discussed the    |
|     |                                        |   | contribution of Prof. Meghnad Saha in        |
|     |                                        |   | science and technology. Prof. Saha has been  |
|     |                                        |   | struggled against poverty, caste based       |
|     |                                        |   | discrimination and established himself as an |
|     |                                        |   | eminent scientist. His contribution in       |
|     |                                        |   | research related to Nuclear physics,         |
|     |                                        |   | statistical and thermal physics are          |
|     |                                        |   | noteworthy. He has established research      |
|     |                                        |   | institutes and professional bodies. Further, |
|     |                                        |   | patriotism of Prof. Meghnad Saha is also     |
|     |                                        |   | mentioned.                                   |
| 9.  | Number of Participants                 | : | 50                                           |
| 10. | Geo-tagged pictures                    | • |                                              |
|     |                                        |   |                                              |