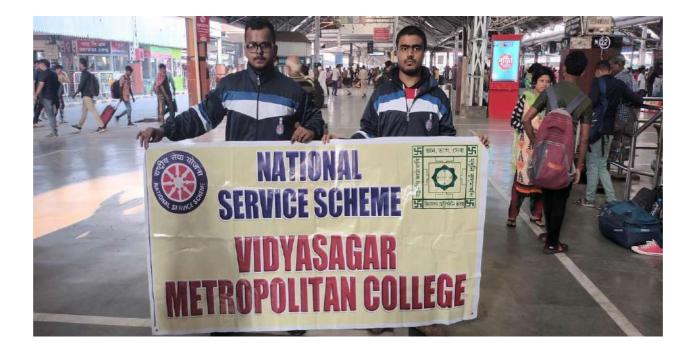

Bed Sheets distribution among adopted slum people by NSS Committee Member Prof. Damayanti Bakra

Distribution of khichuri among adopted slum residents of Shibnarayan Das Lane

**1.** Name of the Unit NSS Unit : **2.** Title of the activity Clean India Campaign : 19<sup>th</sup> October 2022 3. Date • 4. Venue Babughat (K.M.C. Word no. 45) : 5. Time 2:00 pm to 5:30 pm • 6. No of participants NSS volunteers from our college -8, NSS : volunteers from other colleges – around 100 7. Short description of the event:

> On the 19th of October 2022, the Clean India Program was organized at Babughat, Kolkata, which is an initiative of the National Service Scheme (NSS), University of Calcutta. Eight NSS volunteers from our college participated in this program, and around a hundred NSS volunteers from other colleges took part in the event. NSS volunteers cleaned up the garbage in the Ganga bank area at Babughat in Ward 45 of Kolkata. The NSS volunteers reached the spot at 2 pm, registered themselves, and, along with NSS volunteers from other colleges, engaged in cleaning the garbage from the Ganga banks. Dr. Debarati Das, NSS Programme Coordinator of University of Calcutta, was present along with other dignitaries. She supervised the work. The NSS volunteers collected the garbage in sacks and dumped them in dustbins. The programe ended at 5:30 p.m.