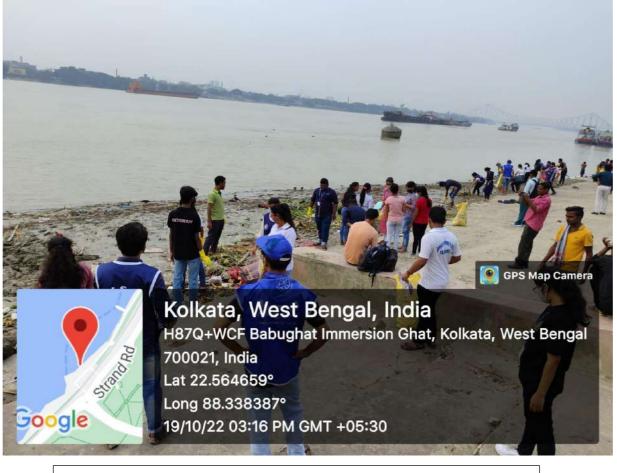

#### 8. Geo-tagged pictures

NSS Volunteers from Vidyasagar Metropolitan College with Dr. Debarati Das, NSS Programme Coordinator, University of Calcutta

NSS Volunteers of University of Calcutta with NSS Volunteers from Vidyasagar Metropolitan College

NSS volunteers engaged in cleaning garbage at Babughat, Kolkata

NSS volunteers engaged in cleaning garbage at Babughat, Kolkata

NSS volunteers engaged in cleaning garbage at Babughat, Kolkata

NSS volunteers engaged in cleaning garbage at Babughat, Kolkata

NSS volunteers engaged in cleaning garbage at Babughat, Kolkata

NSS volunteers engaged in cleaning garbage at Babughat, Kolkata

NSS volunteers collecting and bagging garbage from Ganga bank at Babughat, Kolkata