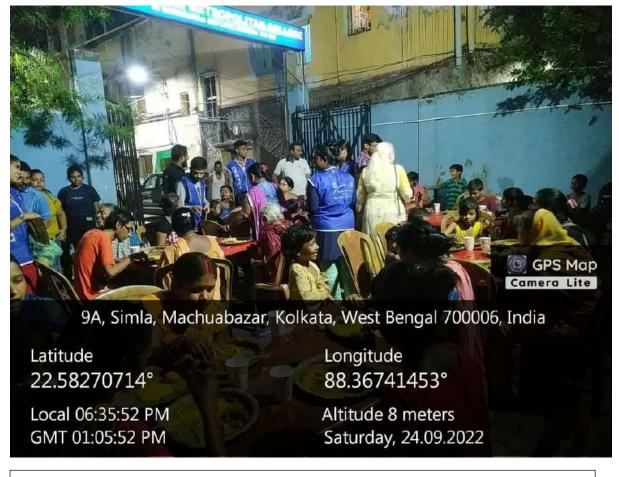

- 1. Name of the Unit: NSS Unit
- 2. Title of the activity: NSS Day Celebration
- **3.** Date: 24.09.2022
- 4. Venue: Adopted slum Shibnarayan Das Lane, Kolkata -700006
- 5. Time: 4:00 pm to 8:30 pm
- 6. No of participants: NSS volunteers 25, College Staff 10, Adopted slum people almost 200
- 7. Short description of the event: On September 24, 2022, the NSS Unit of Vidyasagar Metropolitan College celebrated NSS Day. The program commenced at 4 pm at Shibnarayan Das Lane. The NSS flag was hoisted at the beginning of the event by the Hon'ble Principal, Dr. Ram Swarup Gangopadhyay. The IQAC Coordinator, Dr. Sarjit Sardar, graced the event. NSS Committee Members Prof. Damayanti Bakra, Dr. Swati Maitra Banerjee, and Dr. Shalini Gupta and other staff and students of the college were present to make the event success. NSS Volunteers and residents of the adopted slum were present on the occasion.

Hon'ble Principal Dr. Ram Swarup Gangopadhyay and NSS Program Officer Mr. Pulak Ranjan Naskar discussed the importance of the NSS Day and the details of the event. The slum representative, Mr. Raju Das, delivered his speech. Eighty bed sheets were distributed to the residents of the adopted slum. Subsequently, NSS volunteers served khichuri to almost 200 slum residents.