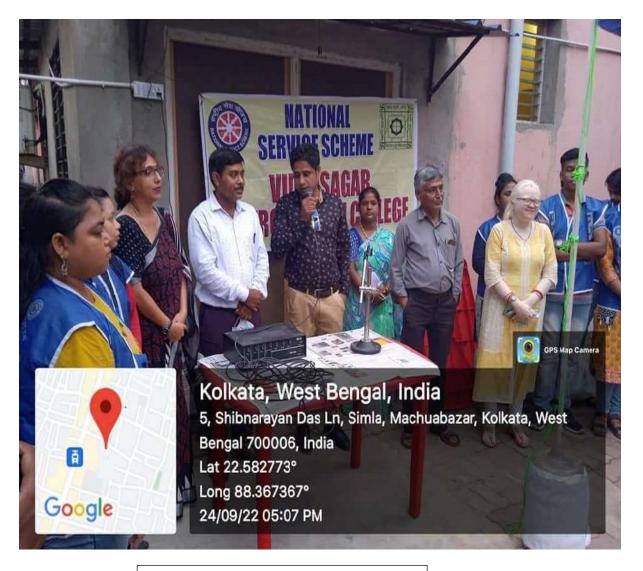

Hon'ble Principal Dr. Ram Swarup Gangopadhyay and NSS Program Officer Mr. Pulak Ranjan Naskar discussed the importance of the NSS Day and the details of the event. The slum representative, Mr. Raju Das, delivered his speech. Eighty bed sheets were distributed to the residents of the adopted slum. Subsequently, NSS volunteers served khichuri to almost 200 slum residents.

NSS Flag hoist in the presence of IQAC Coordinator Dr. Sarajit Sardar