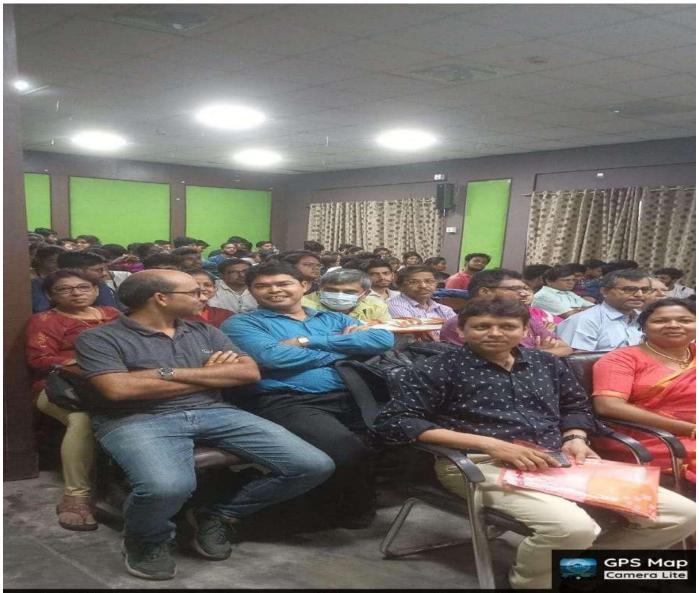

# ACTIVITY REPORT DEPARTMENT OF HISTORY

| Name of the Department | : | Department of History                   |
|------------------------|---|-----------------------------------------|
| Title of the activity  | : | Special lecture by Dr Debalina Banerjee |
| Торіс                  | : | Historical Perspectives of Romanticism  |
| Date                   | : | 2 <sup>nd</sup> September 2022          |
| Time                   | : | 2.30 p.m                                |
| Participants           | : | 32 students                             |
| Dicturo                | • |                                         |