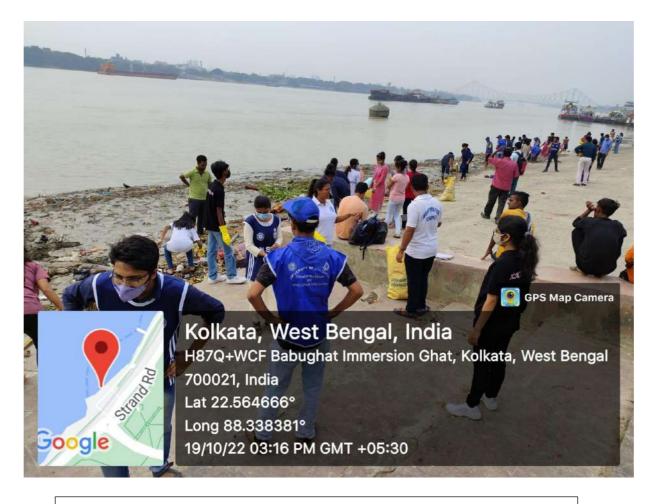

#### 8. Geo-tagged pictures

NSS Volunteers from Vidyasagar Metropolitan College with Dr. Debarati Das, NSS Programme Coordinator, University of Calcutta

NSS Volunteers of University of Calcutta with NSS Volunteers from Vidyasagar Metropolitan College

NSS volunteers engaged in cleaning garbage at Babughat, Kolkata

NSS volunteers engaged in cleaning garbage at Babughat, Kolkata

NSS volunteers engaged in cleaning garbage at Babughat, Kolkata

NSS volunteers engaged in cleaning garbage at Babughat, Kolkata

NSS volunteers engaged in cleaning garbage at Babughat, Kolkata

NSS volunteers engaged in cleaning garbage at Babughat, Kolkata

NSS volunteers collecting and bagging garbage from Ganga bank at Babughat, Kolkata