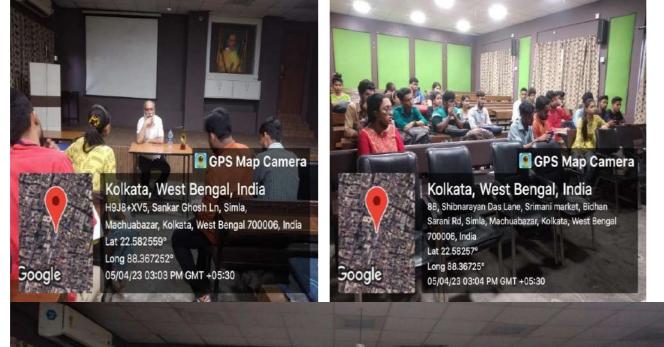

- 1. Name of the Unit: NSS Unit
- 2. Title of the activity: NSS Day Celebration
- **3.** Date: 24.09.2022
- 4. Venue: Adopted slum Shibnarayan Das Lane, Kolkata -700006
- 5. Time: 4:00 pm to 8:30 pm
- 6. No of participants: NSS volunteers 25, College Staff 10, Adopted slum people almost 200
- 7. Short description of the event: On September 24, 2022, the NSS Unit of Vidyasagar Metropolitan College celebrated NSS Day. The program commenced at 4 pm at Shibnarayan Das Lane. The NSS flag was hoisted at the beginning of the event by the Hon'ble Principal, Dr. Ram Swarup Gangopadhyay. The IQAC Coordinator, Dr. Sarjit Sardar, graced the event. NSS Committee Members Prof. Damayanti Bakra, Dr. Swati Maitra Banerjee, and Dr. Shalini Gupta and other staff and students of the college were present to make the event success. NSS Volunteers and residents of the adopted slum were present on the occasion.

Hon'ble Principal Dr. Ram Swarup Gangopadhyay and NSS Program Officer Mr. Pulak Ranjan Naskar discussed the importance of the NSS Day and the details of the event. The slum representative, Mr. Raju Das, delivered his speech. Eighty bed sheets were distributed to the residents of the adopted slum. Subsequently, NSS volunteers served khichuri to almost 200 slum residents.