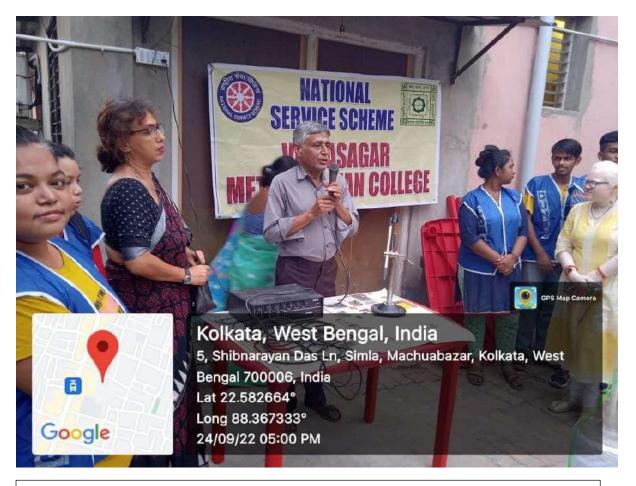

- 1. Name of the Unit: NSS Unit
- 2. Title of the activity: NSS Day Celebration
- **3.** Date: 24.09.2022
- 4. Venue: Adopted slum Shibnarayan Das Lane, Kolkata -700006
- 5. Time: 4:00 pm to 8:30 pm
- 6. No of participants: NSS volunteers 25, College Staff 10, Adopted slum people almost 200
- 7. Short description of the event: On September 24, 2022, the NSS Unit of Vidyasagar Metropolitan College celebrated NSS Day. The program commenced at 4 pm at Shibnarayan Das Lane. The NSS flag was hoisted at the beginning of the event by the Hon'ble Principal, Dr. Ram Swarup Gangopadhyay. The IQAC Coordinator, Dr. Sarjit Sardar, graced the event. NSS Committee Members Prof. Damayanti Bakra, Dr. Swati Maitra Banerjee, and Dr. Shalini Gupta and other staff and students of the college were present to make the event success. NSS Volunteers and residents of the adopted slum were present on the occasion.

Hon'ble Principal Dr. Ram Swarup Gangopadhyay and NSS Program Officer Mr. Pulak Ranjan Naskar discussed the importance of the NSS Day and the details of the event. The slum representative, Mr. Raju Das, delivered his speech. Eighty bed sheets were distributed to the residents of the adopted slum. Subsequently, NSS volunteers served khichuri to almost 200 slum residents.