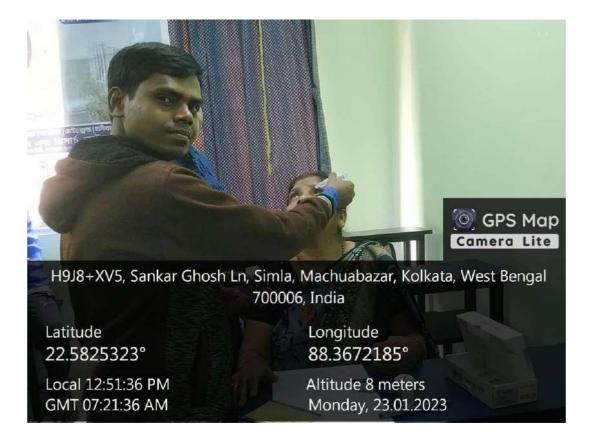

|     | ACIIV                                  |   | <u>KEPUKI</u>                                |
|-----|----------------------------------------|---|----------------------------------------------|
| 1.  | Name of the sub-committee              | : | Research Sub- Committee                      |
| 2.  | Title of the activity                  | : | Seminar                                      |
| 3.  | Date                                   | : | 03/09/2022                                   |
| 4.  | Time                                   | : | 7 p.m.                                       |
| 5.  | Speaker's profile                      | : | Prof. Gautam Gangopadhyay,                   |
|     |                                        |   | Professor, Department of PhysicsUniversity   |
|     |                                        |   | of Calcutta                                  |
|     |                                        |   | 92 A P C Road; Kolkata-700009                |
| 6.  | Title of the lecture                   | : | Meghnad Saha:Bigyani o Desopremik            |
| 7.  | Collaboration                          | : | Organized by 'Research Sub-committee' in     |
|     |                                        |   | collaboration with 'BangiyaBijnan            |
|     |                                        |   | Parishad', West Bengal, Kolkata-700006.      |
| 8.  | Summary of the lecture/presentation(s) | : | Prof. Gangopadhyay has been discussed the    |
|     |                                        |   | contribution of Prof. Meghnad Saha in        |
|     |                                        |   | science and technology. Prof. Saha has been  |
|     |                                        |   | struggled against poverty, caste based       |
|     |                                        |   | discrimination and established himself as an |
|     |                                        |   | eminent scientist. His contribution in       |
|     |                                        |   | research related to Nuclear physics,         |
|     |                                        |   | statistical and thermal physics are          |
|     |                                        |   | noteworthy. He has established research      |
|     |                                        |   | institutes and professional bodies. Further, |
|     |                                        |   | patriotism of Prof. Meghnad Saha is also     |
|     |                                        |   | mentioned.                                   |
| 9.  | Number of Participants                 | : | 50                                           |
| 10. | Geo-tagged pictures                    | • |                                              |
|     |                                        |   |                                              |