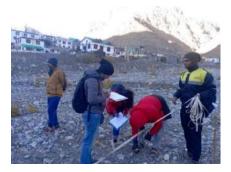

# **ACTIVITY REPORT ON DEPARTMENT OF GEOGRAPHY**

| <ol> <li>Name of the Department</li> <li>Title of the activity</li> </ol> | : | Department of Geography<br>Field study report on Physical and cultural<br>characteristics of Kaza Khas and Kaza Soma<br>village with special reference to problems of |
|---------------------------------------------------------------------------|---|-----------------------------------------------------------------------------------------------------------------------------------------------------------------------|
|                                                                           |   | tourism, Upper Spiti valley, Lahul and Spiti district, Himachal Pradesh.                                                                                              |
| 3. Date                                                                   | : | 18 October, 2022—01 November, 2022                                                                                                                                    |
| 4. No. of participants                                                    | : | 65 students of III and V semester Honours, teachers and non-Teaching staff.                                                                                           |
| 5. SUMMARY OF THE ACTIVITY                                                | : | -                                                                                                                                                                     |

Field work is collecting information and a good field work is collecting information for a purpose (Greasley, 1984). The sequence of steps to be followed in such an investigation rest on a fixed frame—

The first one concerns the first-hand information collected in the field while the second one collected from the extra field sources. The primary data are obtained from the actual field work by a series of thorough surveying or by a set of questionnaires with the help of random sampling sufficiently to draw statistical inferences at a desired significance level. This includes surveying (e.g., land use, market, household etc.), questionnaires, field sketches, measurements and interviews. The checklist of equipment for the collection of primary data consists of instruments (viz. Dumpy level, Prismatic compass, Clinometer, GPS, Tape, staff, camera etc.), data recording articles and well-planned questionnaires.

#### 6. PICTURES

Braided Spiti river

Group of students

Pebbles measurement

DUMPY LEVEL SURVEYING IN STEEP RIVER BANK

CLINOMETER SURVEYING

MARKET SURVEY

HOUSEHOLD SURVEYING