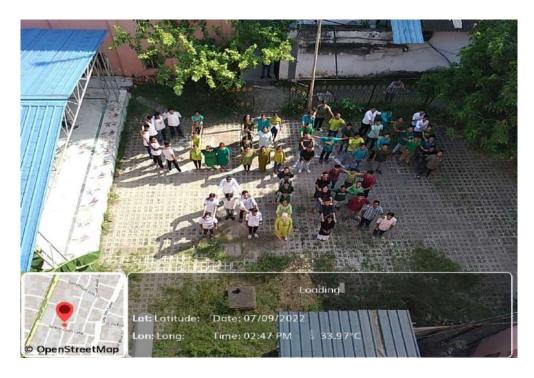

## ACTIVITY REPORT 2022-23

- NATURE OF ACTIVITY: COMMEMORATING INTERNATIONAL DAY OF CLEAN AIR
   FOR BLUE SKIES
- ORGANISED IN COLLABORATION WITH: Switch on Foundation
- **DATE:** 7/9/22
- EVENT DETAILS: The International Day of Clean Air for Blue Skies raises awareness regarding air pollution and its harmful effect on health and wellbeing. The United Nations General Assembly designated 7 September as the International Day of Clean Air for Blue Skies in 2019. Vidyasagar Metropolitan College decided to commemorate this day in collaboration with Switch On Foundation with a human formation of the words "Clean Air", in keeping with the UNEP vision of seeing the improvement of air quality as crucial towards tackling climate change, biodiversity loss and pollution. The human formation by students and teachers helped to create awareness regarding these issues.
- NO. OF PARTICIPANTS: 65+