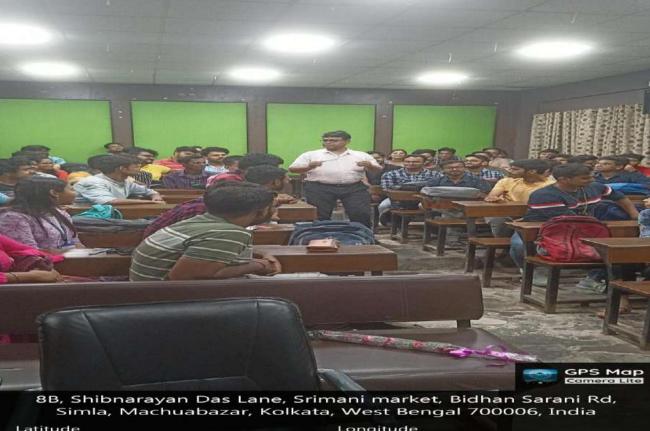

The NSS volunteers of Vidyasagar Metropolitan College visited the adopted slum at Shibnarayan Das Lane, on 10th August 2022. The purpose of the visit was to encourage slum children and residents to actively participate in the Independence Day Programme scheduled for 15th August 2022.