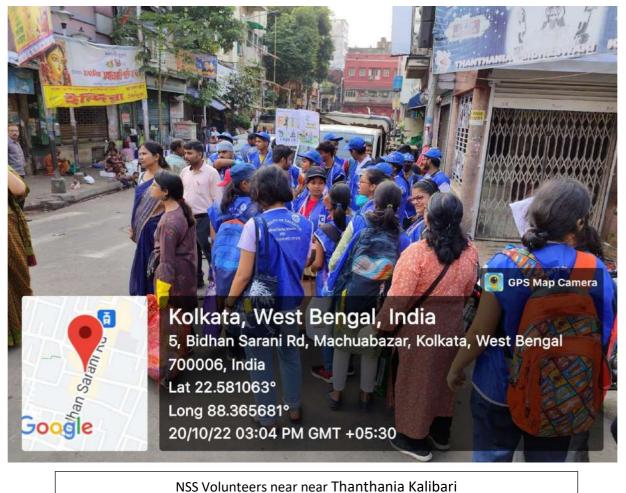

8. Geo-tagged pictures

Local 01:54:58 PM GMT 08:24:58 AM Altitude 8 meters Thursday, 20.10.2022

Wastage collection from Ramakrishna Math (Kathamrita Bhavan)

Wastage collection near City College

Wastage collection near Thanthania Kalibari

Wastage collection near Hrisikesh Park

Wastage Collection by NSS volunteers from Raja Ram Mohan Roy Museum and house

Wastage Collection by NSS volunteers from Raja Ram Mohan Roy Museum and house

NSS Volunteers near near Thanthania Kalibari