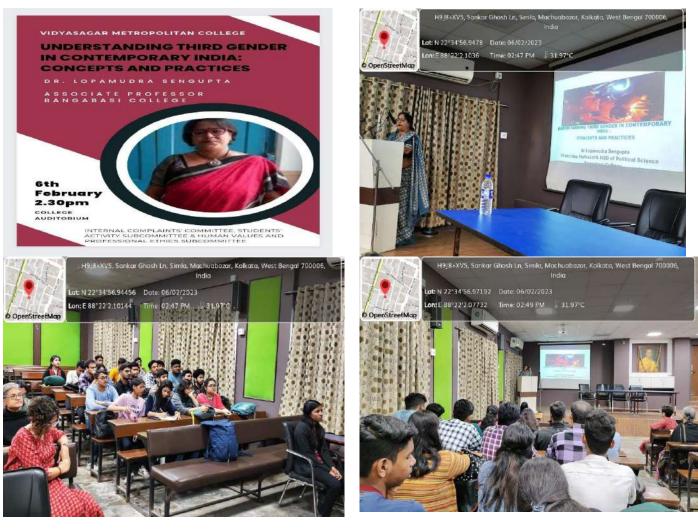

AND PRACTICES
- **ORGANISED** by Internal Complaints' Committee, Students' Activity Subcommittee and Human Values and Professional Ethics Subcommittee
- SPEAKER: DR. LOPAMUDRA SENGUPTA, BANGABASI COLLEGE
- **DATE:** 6/2/23
- EVENT DETAILS: Dr. Sengupta spoke about the difficulties faced by people belonging to the third gender in India as well as prevalent ideas and concepts regarding the lgbtq community and busted many myths. She encouraged students to ask questions and speak out regarding their concepts about LGBTQIA and tried to sensitize them regarding the difference between sex and gender. It was very crucial gender awareness session that changed the way the listeners thought about homosexuality and heterosexuality as well as the fluidity of gender choices.
- NO. OF PARTICIPANTS: 50+



#### ACTIVITY REPORT COMMEMORATIVE LECTURE SERIES GENDERING THE CONSTITUTION 07/02/2023





Founding Mothers of the Indian Republic

#### 1. Name of the Sub-Committee

2. Collaboration

#### 3. Title of the activity

- 4. Date
- 5. Time
- 6. Number of Participants

- Student's Activity Sub-Committee
- Human Values and Professional ethics
- Sub-Committee
- : Commemorative Lecture-
  - Gendering the Constitution
    - 7/1/2023

47

:

:

:

- 2.30 P.M
- 7/2/2023 Nome Dept Semieston Signature Amil Kunn Das And Des 121 Tol Sevens Front Day Rond Das ast Test. and (+D) Robert Realign Int Pol Seil(H) -talablar The Mondal 4 18t Eng (2) 1st Pol. Sci (4) The Housel Ankan Sy Az 5. 6 Vaishnak Singh Vaishate Sof 1ª Erg(H) Asilta Datta -lot som bred(H) 1 St Sem Jeo(H) 1 Se Sem Jeo(H) Asita Butta Char