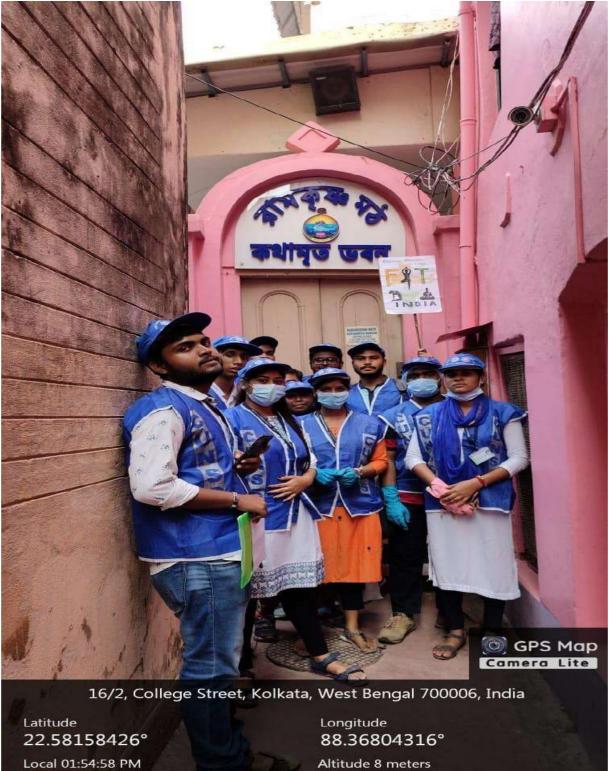

#### ACTIVITY REPORT

| 1. Name of the Unit               | : | NSS Unit                                     |
|-----------------------------------|---|----------------------------------------------|
| 2. Title of the activity          | : | Plog Run cum awareness rally                 |
| 3. Date                           | : | 20 <sup>th</sup> October 2022                |
| 4. Venue                          | : | Around the historical places located at the  |
|                                   |   | periphery of Vidyasagar Metropolitan College |
|                                   |   | and Bethun College                           |
| 5. Time                           | : | 1:00 pm to 4:00 pm                           |
| 6. No of participants             | : | NSS volunteers around 50, Teachers - 9       |
| 7. Short description of the event | : |                                              |

:

Vidyasagar Metropolitan College NSS Unit, in collaboration with Bethun College NSS Unit, organized a Plog run cum awareness rally around the historical places located at the periphery of two colleges to celebrate the Fit India freedom run under the theme 'Azadi ka 75 saal, fitness rahe bemisaal.' NSS volunteers collected nonbiodegradable wastage according to the directives of Clean India 2.0. In total, there were around 50 NSS volunteers and 9 teachers. The collected wastage was deposited by the NSS volunteers in the Kolkata Municipality Corporation garbage collection van near Thanthania Kalibari.

8. Geo-tagged pictures

Local 01:54:58 PM GMT 08:24:58 AM Altitude 8 meters Thursday, 20.10.2022

Wastage collection from Ramakrishna Math (Kathamrita Bhavan)

Wastage collection near City College

Wastage collection near Thanthania Kalibari