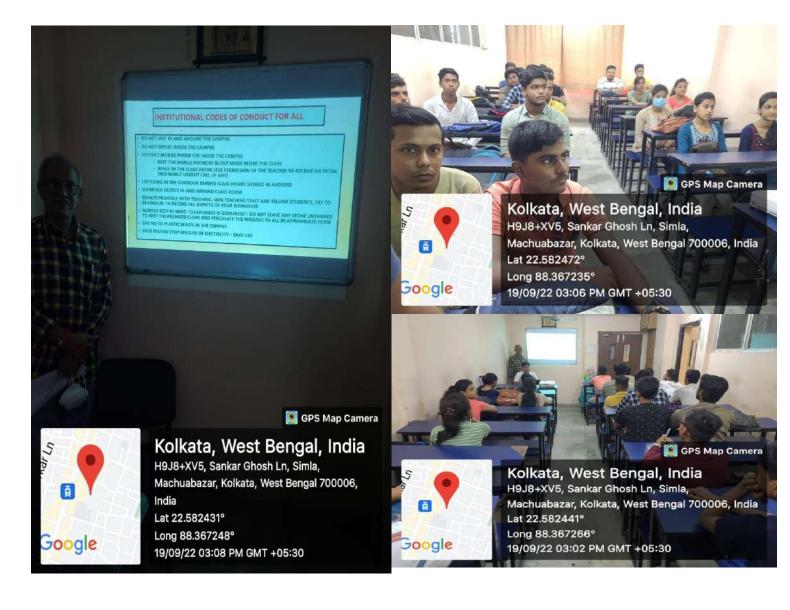

## ACTIVITY REPORT 2022-23

- NATURE OF ACTIVITY: SENSITIZING STUDENTS TO THE CODE OF CONDUCT WHILE STUDYING AT VIDYASAGAR METROPOLITAN COLLEGE
- **DATE:** 19/9/22
- **DETAILS:** Teachers of Vidyasagar Metropolitan College sensitized students to the Code of Conduct that they were expected to follow as students of the college, as part of the Orientation program with first year students joining the college.