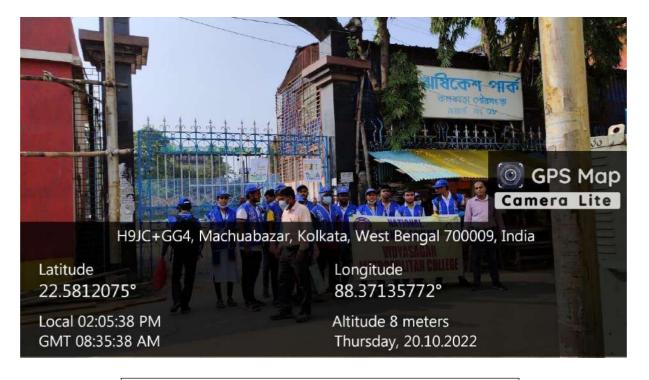

8. Geo-tagged pictures

Local 01:54:58 PM GMT 08:24:58 AM Altitude 8 meters Thursday, 20.10.2022

Wastage collection from Ramakrishna Math (Kathamrita Bhavan)

Wastage collection near City College

Wastage collection near Thanthania Kalibari

Wastage collection near Hrisikesh Park

Wastage Collection by NSS volunteers from Raja Ram Mohan Roy Museum and house

Wastage Collection by NSS volunteers from Raja Ram Mohan Roy Museum and house

NSS Volunteers near near Thanthania Kalibari