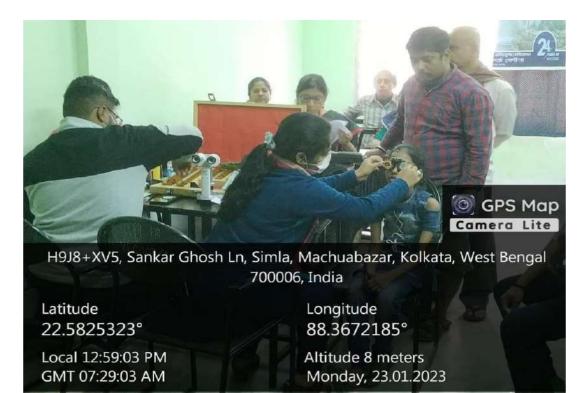

|     | ACIIV                                  |   | <u>KEPUKI</u>                                |
|-----|----------------------------------------|---|----------------------------------------------|
| 1.  | Name of the sub-committee              | : | Research Sub- Committee                      |
| 2.  | Title of the activity                  | : | Seminar                                      |
| 3.  | Date                                   | : | 03/09/2022                                   |
| 4.  | Time                                   | : | 7 p.m.                                       |
| 5.  | Speaker's profile                      | : | Prof. Gautam Gangopadhyay,                   |
|     |                                        |   | Professor, Department of PhysicsUniversity   |
|     |                                        |   | of Calcutta                                  |
|     |                                        |   | 92 A P C Road; Kolkata-700009                |
| 6.  | Title of the lecture                   | : | Meghnad Saha:Bigyani o Desopremik            |
| 7.  | Collaboration                          | : | Organized by 'Research Sub-committee' in     |
|     |                                        |   | collaboration with 'BangiyaBijnan            |
|     |                                        |   | Parishad', West Bengal, Kolkata-700006.      |
| 8.  | Summary of the lecture/presentation(s) | : | Prof. Gangopadhyay has been discussed the    |
|     |                                        |   | contribution of Prof. Meghnad Saha in        |
|     |                                        |   | science and technology. Prof. Saha has been  |
|     |                                        |   | struggled against poverty, caste based       |
|     |                                        |   | discrimination and established himself as an |
|     |                                        |   | eminent scientist. His contribution in       |
|     |                                        |   | research related to Nuclear physics,         |
|     |                                        |   | statistical and thermal physics are          |
|     |                                        |   | noteworthy. He has established research      |
|     |                                        |   | institutes and professional bodies. Further, |
|     |                                        |   | patriotism of Prof. Meghnad Saha is also     |
|     |                                        |   | mentioned.                                   |
| 9.  | Number of Participants                 | : | 50                                           |
| 10. | Geo-tagged pictures                    | • |                                              |
|     |                                        |   |                                              |