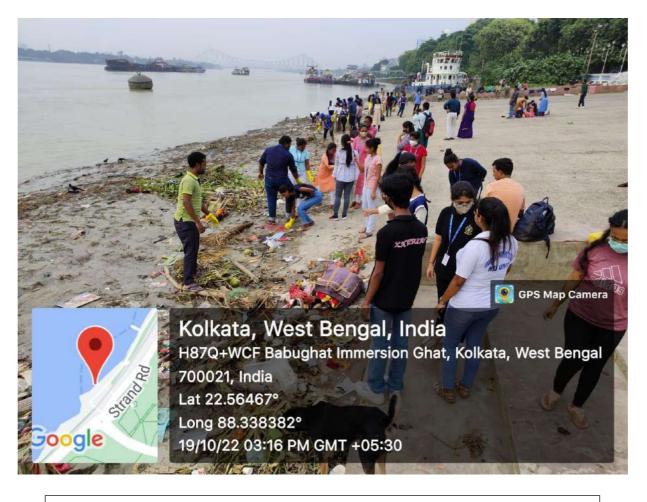

#### 8. Geo-tagged pictures

NSS Volunteers from Vidyasagar Metropolitan College with Dr. Debarati Das, NSS Programme Coordinator, University of Calcutta

NSS Volunteers of University of Calcutta with NSS Volunteers from Vidyasagar Metropolitan College

NSS volunteers engaged in cleaning garbage at Babughat, Kolkata

NSS volunteers engaged in cleaning garbage at Babughat, Kolkata

NSS volunteers engaged in cleaning garbage at Babughat, Kolkata

NSS volunteers engaged in cleaning garbage at Babughat, Kolkata

NSS volunteers engaged in cleaning garbage at Babughat, Kolkata

NSS volunteers engaged in cleaning garbage at Babughat, Kolkata

NSS volunteers collecting and bagging garbage from Ganga bank at Babughat, Kolkata