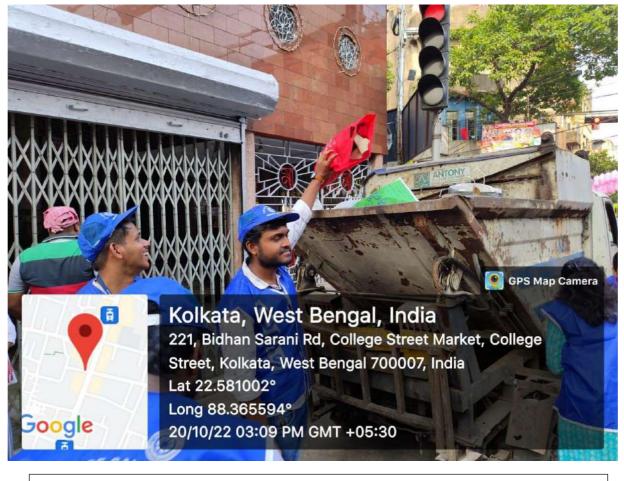

wastage deposited by the NSS volunteers in the Kolkata Municipality Corporation garbage collection van