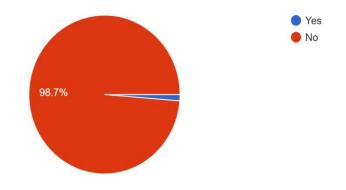

Have you experienced sexual harassment at workplace? Sexual Harassment: Unwelcome sexual advances, request for sexual favors or other physi...ion towards an individual based upon sex or gender <sup>312</sup> responses

#### Did you report the incident?

312 responses