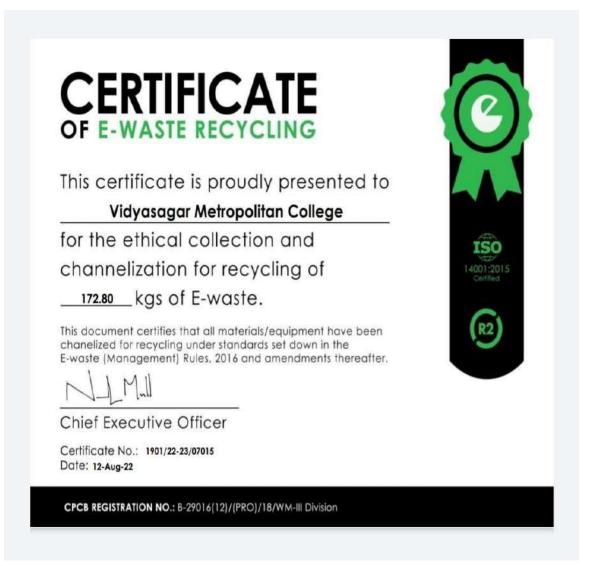

## ACTIVITY REPORT 2022-23

- NATURE OF ACTIVITY: E-WASTE RECYCLING
- **DATE:** 12/8/22
- **DETAILS:** Vidyasagar Metropolitan College ethically collected, channelized and recycled 172.80 kgs of e-waste and was certified for this activity by Hulladek
- Recycling-electronic waste management company.