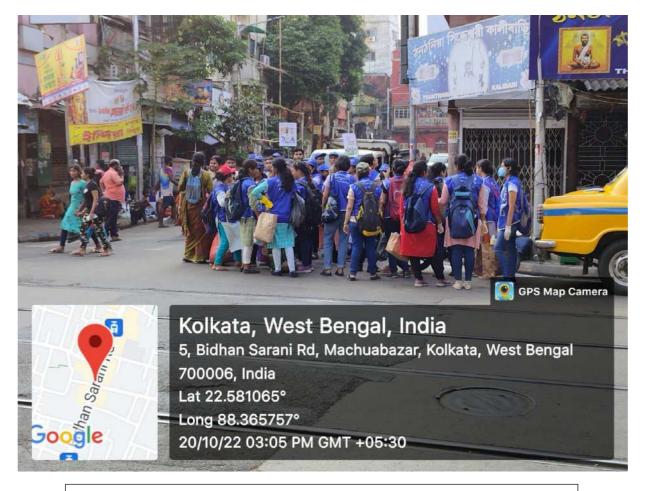

#### ACTIVITY REPORT

| 1. Name of the Unit               | : | NSS Unit                                     |
|-----------------------------------|---|----------------------------------------------|
| 2. Title of the activity          | : | Plog Run cum awareness rally                 |
| 3. Date                           | : | 20 <sup>th</sup> October 2022                |
| 4. Venue                          | : | Around the historical places located at the  |
|                                   |   | periphery of Vidyasagar Metropolitan College |
|                                   |   | and Bethun College                           |
| 5. Time                           | : | 1:00 pm to 4:00 pm                           |
| 6. No of participants             | : | NSS volunteers around 50, Teachers - 9       |
| 7. Short description of the event | : |                                              |

:

Vidyasagar Metropolitan College NSS Unit, in collaboration with Bethun College NSS Unit, organized a Plog run cum awareness rally around the historical places located at the periphery of two colleges to celebrate the Fit India freedom run under the theme 'Azadi ka 75 saal, fitness rahe bemisaal.' NSS volunteers collected nonbiodegradable wastage according to the directives of Clean India 2.0. In total, there were around 50 NSS volunteers and 9 teachers. The collected wastage was deposited by the NSS volunteers in the Kolkata Municipality Corporation garbage collection van near Thanthania Kalibari.