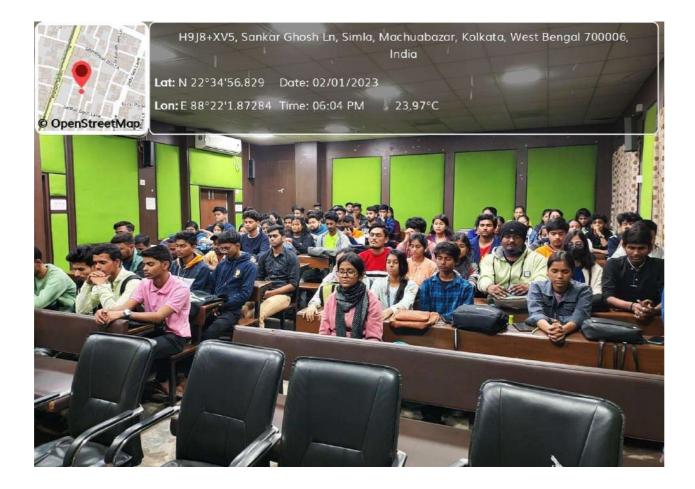

|     | ACIIV                                  |   | <u>KEPUKI</u>                                |
|-----|----------------------------------------|---|----------------------------------------------|
| 1.  | Name of the sub-committee              | : | Research Sub- Committee                      |
| 2.  | Title of the activity                  | : | Seminar                                      |
| 3.  | Date                                   | : | 03/09/2022                                   |
| 4.  | Time                                   | : | 7 p.m.                                       |
| 5.  | Speaker's profile                      | : | Prof. Gautam Gangopadhyay,                   |
|     |                                        |   | Professor, Department of PhysicsUniversity   |
|     |                                        |   | of Calcutta                                  |
|     |                                        |   | 92 A P C Road; Kolkata-700009                |
| 6.  | Title of the lecture                   | : | Meghnad Saha:Bigyani o Desopremik            |
| 7.  | Collaboration                          | : | Organized by 'Research Sub-committee' in     |
|     |                                        |   | collaboration with 'BangiyaBijnan            |
|     |                                        |   | Parishad', West Bengal, Kolkata-700006.      |
| 8.  | Summary of the lecture/presentation(s) | : | Prof. Gangopadhyay has been discussed the    |
|     |                                        |   | contribution of Prof. Meghnad Saha in        |
|     |                                        |   | science and technology. Prof. Saha has been  |
|     |                                        |   | struggled against poverty, caste based       |
|     |                                        |   | discrimination and established himself as an |
|     |                                        |   | eminent scientist. His contribution in       |
|     |                                        |   | research related to Nuclear physics,         |
|     |                                        |   | statistical and thermal physics are          |
|     |                                        |   | noteworthy. He has established research      |
|     |                                        |   | institutes and professional bodies. Further, |
|     |                                        |   | patriotism of Prof. Meghnad Saha is also     |
|     |                                        |   | mentioned.                                   |
| 9.  | Number of Participants                 | : | 50                                           |
| 10. | Geo-tagged pictures                    | • |                                              |
|     |                                        |   |                                              |