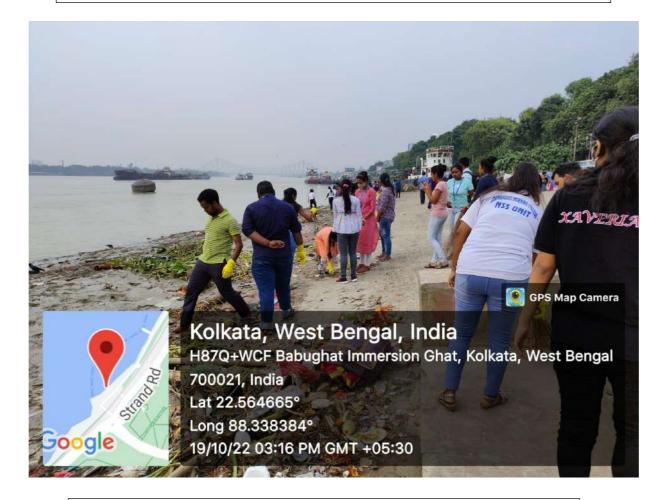

#### 8. Geo-tagged pictures

NSS Volunteers from Vidyasagar Metropolitan College with Dr. Debarati Das, NSS Programme Coordinator, University of Calcutta

NSS Volunteers of University of Calcutta with NSS Volunteers from Vidyasagar Metropolitan College

NSS volunteers engaged in cleaning garbage at Babughat, Kolkata

NSS volunteers engaged in cleaning garbage at Babughat, Kolkata

NSS volunteers engaged in cleaning garbage at Babughat, Kolkata

NSS volunteers engaged in cleaning garbage at Babughat, Kolkata

NSS volunteers engaged in cleaning garbage at Babughat, Kolkata

NSS volunteers engaged in cleaning garbage at Babughat, Kolkata

NSS volunteers collecting and bagging garbage from Ganga bank at Babughat, Kolkata