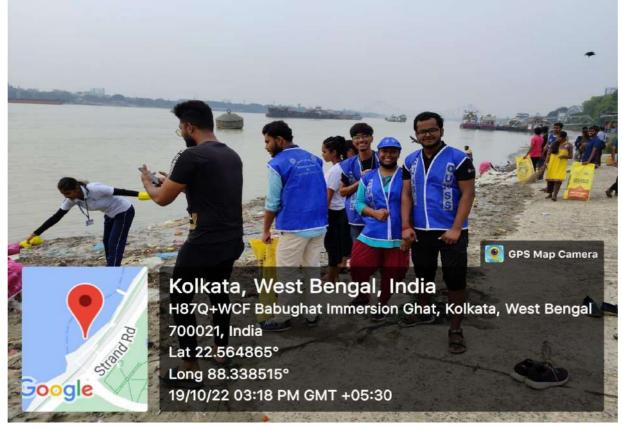

Bed Sheets distribution among adopted slum people by NSS Committee Member Prof. Damayanti Bakra

Distribution of khichuri among adopted slum residents of Shibnarayan Das Lane

**1.** Name of the Unit NSS Unit : **2.** Title of the activity Clean India Campaign : 19<sup>th</sup> October 2022 3. Date • 4. Venue Babughat (K.M.C. Word no. 45) : 5. Time 2:00 pm to 5:30 pm • 6. No of participants NSS volunteers from our college -8, NSS : volunteers from other colleges – around 100 7. Short description of the event:

> On the 19th of October 2022, the Clean India Program was organized at Babughat, Kolkata, which is an initiative of the National Service Scheme (NSS), University of Calcutta. Eight NSS volunteers from our college participated in this program, and around a hundred NSS volunteers from other colleges took part in the event. NSS volunteers cleaned up the garbage in the Ganga bank area at Babughat in Ward 45 of Kolkata. The NSS volunteers reached the spot at 2 pm, registered themselves, and, along with NSS volunteers from other colleges, engaged in cleaning the garbage from the Ganga banks. Dr. Debarati Das, NSS Programme Coordinator of University of Calcutta, was present along with other dignitaries. She supervised the work. The NSS volunteers collected the garbage in sacks and dumped them in dustbins. The programe ended at 5:30 p.m.