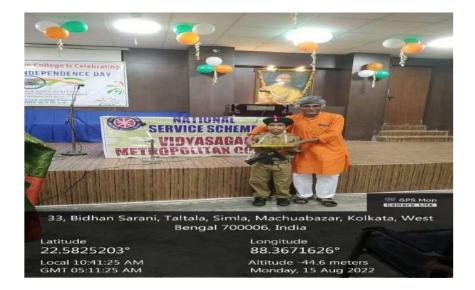

## **Geo-tag Photos**

| 1. Name of the Unit               | : | NSS Unit                                                                             |
|-----------------------------------|---|--------------------------------------------------------------------------------------|
| 2. Title of the activity          | : | 75 years Independence Day Celebration-Fancy Dress Competition                        |
| 3. Date                           | : | 15 August 2022                                                                       |
| 4. Time                           | : | 8:30 am to 1:30 pm                                                                   |
| 5. No of Participants             | : | NSS volunteers – 30, College Staff- 35, Children from adopted slum-32, Residents– 28 |
| 6. Short description of the event | : | 1                                                                                    |
|                                   |   | On the accession of the 75 years of Independence                                     |

On the occasion of the 75 years of Independence Day of India, the NSS Unit of Vidyasagar Metropolitan College hoisted the National Flag at 8:30 am in the presence of the respected Principal, Dr. Ram Swarup Gangopadhyay at college premises. National flags were distributed to each person. Following this, a Fancy Dress competition was organized among slum children from the adopted slum, Shibnarayan Das Lane. Prizes were distributed to the first, second, and third-place winners, while other children received consolation prizes. After that, tiffin packets were distributed to everyone.