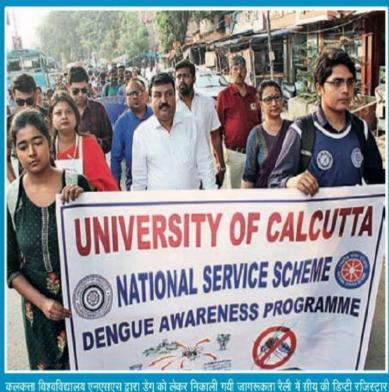

# ENVIRONMENTAL CONSCIOUSNESS AND SUSTAINABILITY SUBCOMMITTEE IN COLLABORATION WITH HUMAN VALUES AND PROFESSIONAL ETHICS SUBCOMMITTEES

## ACTIVITY REPORT 2022-23

- NATURE OF ACTIVITY: E-WASTE RECYCLING
- **DATE:** 12/8/22
- **DETAILS:** Vidyasagar Metropolitan College ethically collected, channelized and recycled 172.80 kgs of e-waste and was certified for this activity by Hulladek
- Recycling-electronic waste management company.