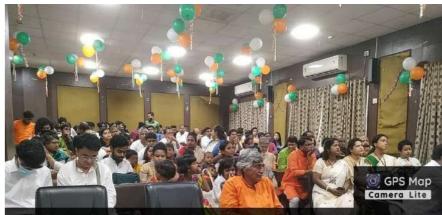

## **Geo-tag Photos**

| 1. Name of the Unit               | : | NSS Unit                                                                             |
|-----------------------------------|---|--------------------------------------------------------------------------------------|
| 2. Title of the activity          | : | 75 years Independence Day Celebration-Fancy Dress Competition                        |
| 3. Date                           | : | 15 August 2022                                                                       |
| 4. Time                           | : | 8:30 am to 1:30 pm                                                                   |
| 5. No of Participants             | : | NSS volunteers – 30, College Staff- 35, Children from adopted slum-32, Residents– 28 |
| 6. Short description of the event | : | 1                                                                                    |
|                                   |   | On the accession of the 75 years of Independence                                     |

On the occasion of the 75 years of Independence Day of India, the NSS Unit of Vidyasagar Metropolitan College hoisted the National Flag at 8:30 am in the presence of the respected Principal, Dr. Ram Swarup Gangopadhyay at college premises. National flags were distributed to each person. Following this, a Fancy Dress competition was organized among slum children from the adopted slum, Shibnarayan Das Lane. Prizes were distributed to the first, second, and third-place winners, while other children received consolation prizes. After that, tiffin packets were distributed to everyone.