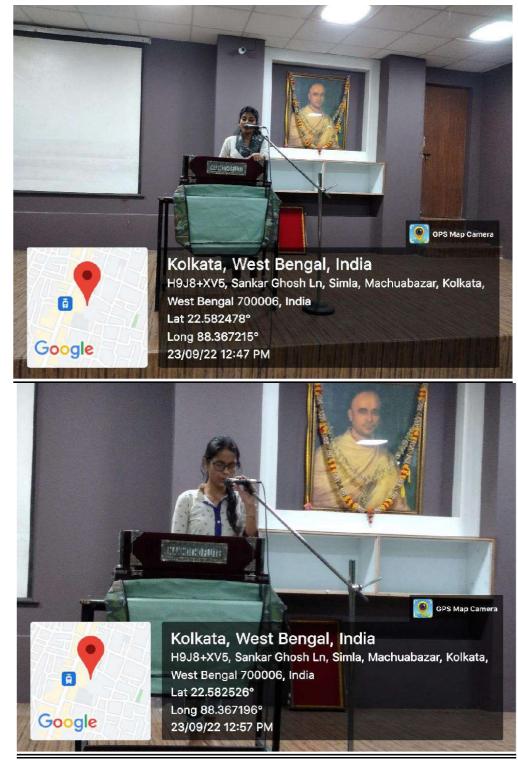

- 1. Name of the Sub-Committee
- 2. Title of the activity
- 3. Date
- 4. Time
- 5. No of competitors
- 6. Winners
- 7. Geo Tag photos:

- Student's Activity Sub-Committee
- Singing Competition
- 23/9/2022

:

:

:

- 12.00 P.M
- 7 students
  - Ist Prize- Sohini Das
    - 2<sup>nd</sup> Prize- Srija Ghosh
    - 3<sup>rd</sup> Prize- Ishar Dhar

- 1. Title of the activity
- 2. **Date**
- 3. **Time**
- 4. No of competitors
- 5. Winners