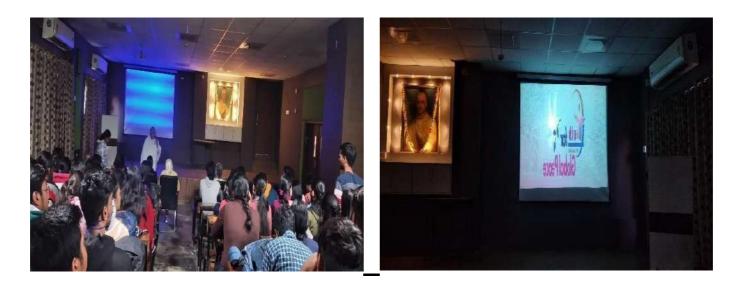

1. Name of the sub-committee **Research Sub- Committee** 2. Title of the activity Lecture on : Magneto-electric coupling in d-f coupled system. Date 27/08/2022 3. 4. Time 3 p.m. : Speaker's profile Dr. Tathamoy Basu 5. : **Assistant Professor** Rajib Gandhi Institute of Petrolium Technology Jais, Amethi, UP; India Summary of the lecture/presentation(s): Multiferroic composites are promising 6. candidates for magnetic field sensors, next-

generation low power memory and

the single- phase multiferroics.

spintronic devices, as they exhibit much higher magnetoelectric (ME) coupling and coupled ordering parameters compared to

7. Geotagged pictures