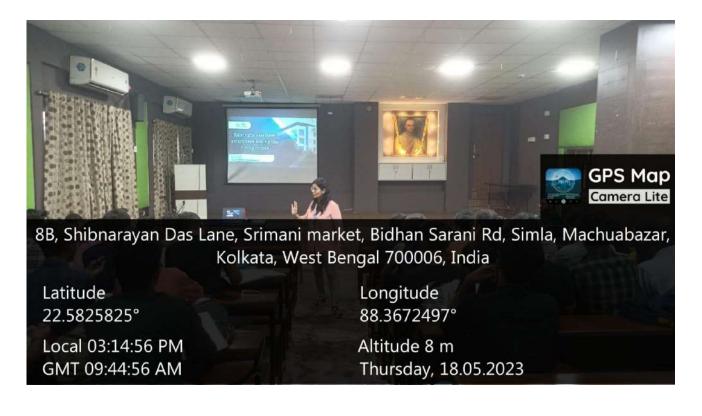

# ACTIVITY REPORT DEPARTMENT OF HISTORY

| Name of the Department | : | Department of History                   |
|------------------------|---|-----------------------------------------|
| Title of the activity  | : | Special lecture by Dr Debalina Banerjee |
| Торіс                  | : | Historical Perspectives of Romanticism  |
| Date                   | : | 2 <sup>nd</sup> September 2022          |
| Time                   | : | 2.30 p.m                                |
| Participants           | : | 32 students                             |
| Dicturo                | • |                                         |