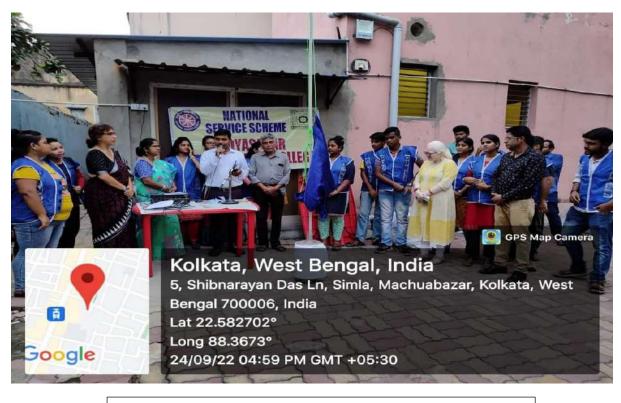

- 1. Name of the Unit: NSS Unit
- 2. Title of the activity: NSS Day Celebration
- **3.** Date: 24.09.2022
- 4. Venue: Adopted slum Shibnarayan Das Lane, Kolkata -700006
- 5. Time: 4:00 pm to 8:30 pm
- 6. No of participants: NSS volunteers 25, College Staff 10, Adopted slum people almost 200
- 7. Short description of the event: On September 24, 2022, the NSS Unit of Vidyasagar Metropolitan College celebrated NSS Day. The program commenced at 4 pm at Shibnarayan Das Lane. The NSS flag was hoisted at the beginning of the event by the Hon'ble Principal, Dr. Ram Swarup Gangopadhyay. The IQAC Coordinator, Dr. Sarjit Sardar, graced the event. NSS Committee Members Prof. Damayanti Bakra, Dr. Swati Maitra Banerjee, and Dr. Shalini Gupta and other staff and students of the college were present to make the event success. NSS Volunteers and residents of the adopted slum were present on the occasion.

Hon'ble Principal Dr. Ram Swarup Gangopadhyay and NSS Program Officer Mr. Pulak Ranjan Naskar discussed the importance of the NSS Day and the details of the event. The slum representative, Mr. Raju Das, delivered his speech. Eighty bed sheets were distributed to the residents of the adopted slum. Subsequently, NSS volunteers served khichuri to almost 200 slum residents.