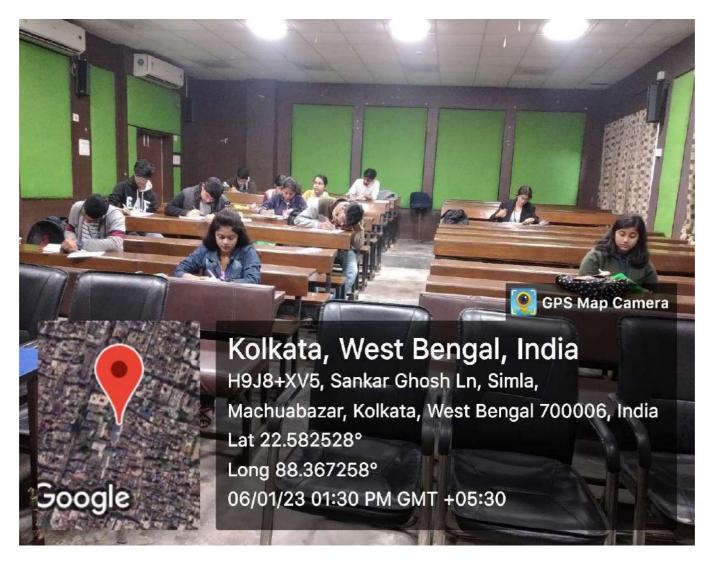

# ACTIVITY REPORT DEPARTMENT OF HISTORY

| Name of the Department | : | Department of History                   |
|------------------------|---|-----------------------------------------|
| Title of the activity  | : | Special lecture by Dr Debalina Banerjee |
| Торіс                  | : | Historical Perspectives of Romanticism  |
| Date                   | : | 2 <sup>nd</sup> September 2022          |
| Time                   | : | 2.30 p.m                                |
| Participants           | : | 32 students                             |
| Dicturo                | • |                                         |