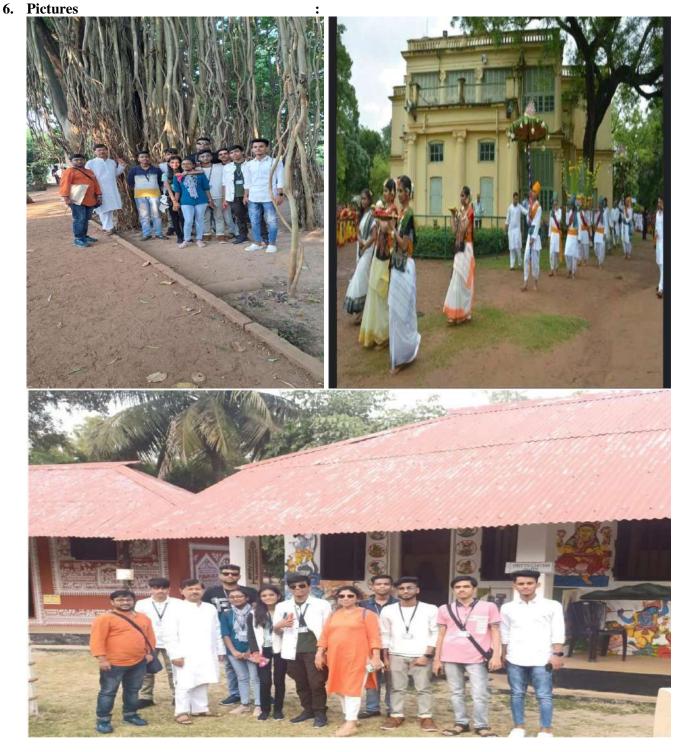

## **Description:**

The exhibition was organized by Department of History, Vidyasagar Metropolitan college on 15<sup>th</sup> August 2022 to commemorate the 75<sup>th</sup> year of Independence. The exhibition centred around Indian National Movement. The exhibition was thematically divided into 9 periods-1857-1866, 1867-1876, 1877-1886, 1887-1896, 1897-1906, 1907-1917, 1917-1926, 1927-1936, 1937-1947.