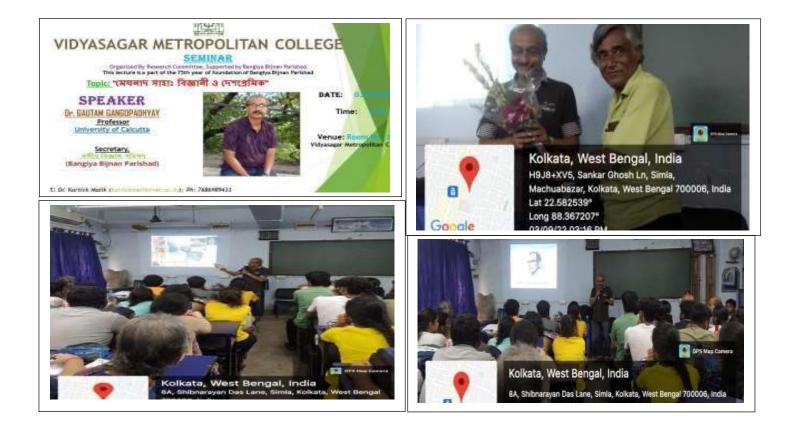

|     | ACIIV                                  |   | <u>KEPUKI</u>                                |
|-----|----------------------------------------|---|----------------------------------------------|
| 1.  | Name of the sub-committee              | : | Research Sub- Committee                      |
| 2.  | Title of the activity                  | : | Seminar                                      |
| 3.  | Date                                   | : | 03/09/2022                                   |
| 4.  | Time                                   | : | 7 p.m.                                       |
| 5.  | Speaker's profile                      | : | Prof. Gautam Gangopadhyay,                   |
|     |                                        |   | Professor, Department of PhysicsUniversity   |
|     |                                        |   | of Calcutta                                  |
|     |                                        |   | 92 A P C Road; Kolkata-700009                |
| 6.  | Title of the lecture                   | : | Meghnad Saha:Bigyani o Desopremik            |
| 7.  | Collaboration                          | : | Organized by 'Research Sub-committee' in     |
|     |                                        |   | collaboration with 'BangiyaBijnan            |
|     |                                        |   | Parishad', West Bengal, Kolkata-700006.      |
| 8.  | Summary of the lecture/presentation(s) | : | Prof. Gangopadhyay has been discussed the    |
|     |                                        |   | contribution of Prof. Meghnad Saha in        |
|     |                                        |   | science and technology. Prof. Saha has been  |
|     |                                        |   | struggled against poverty, caste based       |
|     |                                        |   | discrimination and established himself as an |
|     |                                        |   | eminent scientist. His contribution in       |
|     |                                        |   | research related to Nuclear physics,         |
|     |                                        |   | statistical and thermal physics are          |
|     |                                        |   | noteworthy. He has established research      |
|     |                                        |   | institutes and professional bodies. Further, |
|     |                                        |   | patriotism of Prof. Meghnad Saha is also     |
|     |                                        |   | mentioned.                                   |
| 9.  | Number of Participants                 | : | 50                                           |
| 10. | Geo-tagged pictures                    | • |                                              |
|     |                                        |   |                                              |