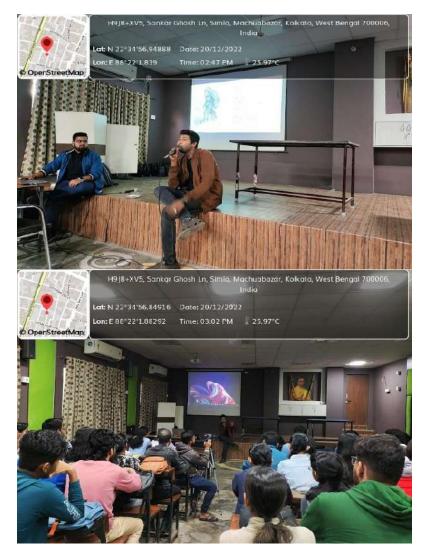

1. Name of the sub-committee **Research Sub- Committee** 2. Title of the activity Lecture on : Magneto-electric coupling in d-f coupled system. Date 27/08/2022 3. 4. Time 3 p.m. : Speaker's profile Dr. Tathamoy Basu 5. : **Assistant Professor** Rajib Gandhi Institute of Petrolium Technology Jais, Amethi, UP; India Summary of the lecture/presentation(s): Multiferroic composites are promising 6. candidates for magnetic field sensors, next-

generation low power memory and

the single- phase multiferroics.

spintronic devices, as they exhibit much higher magnetoelectric (ME) coupling and coupled ordering parameters compared to

7. Geotagged pictures