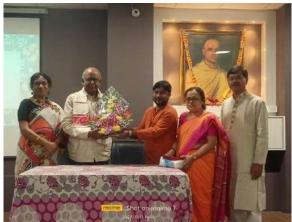

1. Name of the Department

7. Number of Participants

8. Summary of lecture/presentation

- 2. Title of the activity
- 3. Collaboration
- 4. Date
- 5. Time
- 6. Speaker's profile

- **Department of Commerce**
- **Reimagining Future Accountants**
- Pune Institute of Business Management
- 10<sup>th</sup> November, 2022
- 3 p.m

: 105 students and teachers

International Accounting Day, a day dedicated to recognizing the invaluable contributions of accountants to the financial world. Accountants are the unsung heroes of the business realm, diligently crunching numbers, balancing books, and ensuring that financial records are accurate and transparent. They are the guardians of fiscal integrity, providing the bedrock upon which sound financial decisions are made. Without their expertise and dedication, the financial landscape would be fraught with uncertainty and chaos. But accounting is more than just numbers on a spreadsheet. It's about trust, integrity, and accountability. Accountants adhere to stringent ethical standards, ensuring that financial information is reported truthfully and fairly. Their commitment to upholding these principles instills confidence in investors, stakeholders, and the public, fostering trust in the financial system. In today's complex and dynamic business environment, accountants are not just bean counters; they are strategic advisors, guiding organizations through financial challenges and opportunities. They analyze data, identify trends, and provide insights that help businesses make informed decisions and chart a course for sustainable growth. Moreover. accountants play a vital role in promoting transparency and accountability in governance. By ensuring compliance with regulations and standards, they help mitigate risks and safeguard against fraud