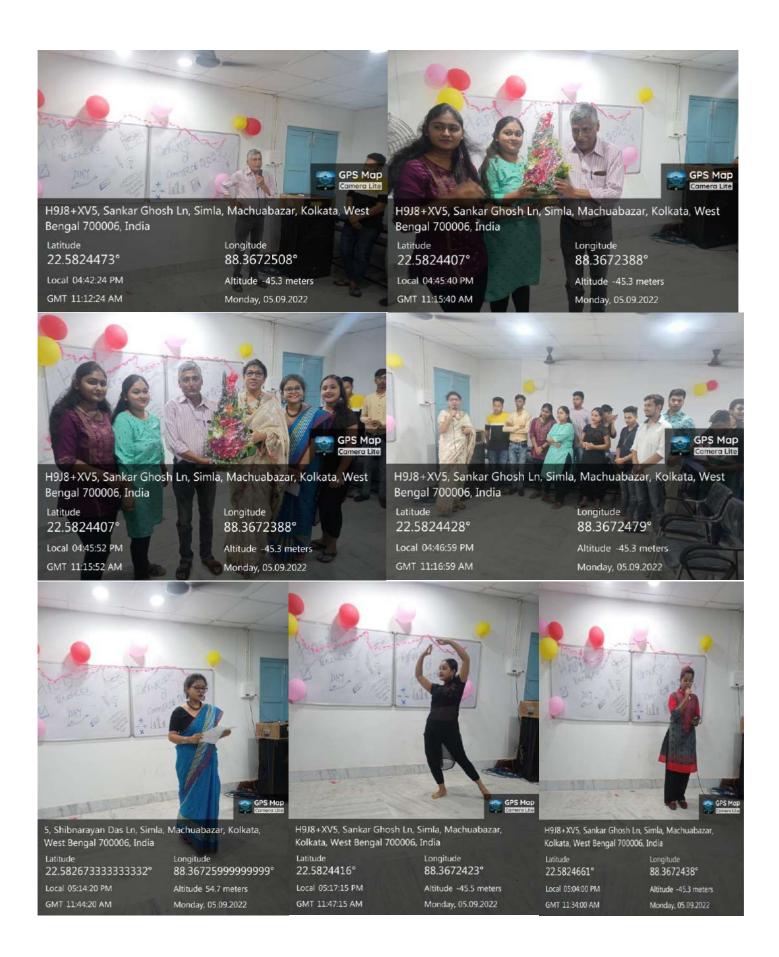

# 7. Pictures

| 1. | Name of the Department | : | Department of Commerce                                                                                                                                                                                                                                                                                                                                                                                                                                                                                                                                                                                                                                                                                                                                                                                                                                                                                                                                                                                                                                                                                                                                                                                                                                                                                  |
|----|------------------------|---|---------------------------------------------------------------------------------------------------------------------------------------------------------------------------------------------------------------------------------------------------------------------------------------------------------------------------------------------------------------------------------------------------------------------------------------------------------------------------------------------------------------------------------------------------------------------------------------------------------------------------------------------------------------------------------------------------------------------------------------------------------------------------------------------------------------------------------------------------------------------------------------------------------------------------------------------------------------------------------------------------------------------------------------------------------------------------------------------------------------------------------------------------------------------------------------------------------------------------------------------------------------------------------------------------------|
| 2. | Title of the Activity  | : | Commemorate the birth anniversary of<br>Dr. Sarvepalli Radhakrishnan                                                                                                                                                                                                                                                                                                                                                                                                                                                                                                                                                                                                                                                                                                                                                                                                                                                                                                                                                                                                                                                                                                                                                                                                                                    |
| 3. | Date                   | : | 5 <sup>th</sup> September , 2022                                                                                                                                                                                                                                                                                                                                                                                                                                                                                                                                                                                                                                                                                                                                                                                                                                                                                                                                                                                                                                                                                                                                                                                                                                                                        |
| 4. | Time                   | : | 4:30 p.m to 6:30 p.m                                                                                                                                                                                                                                                                                                                                                                                                                                                                                                                                                                                                                                                                                                                                                                                                                                                                                                                                                                                                                                                                                                                                                                                                                                                                                    |
| 5. | No. of participants    | : | 3 teachers and 55 students                                                                                                                                                                                                                                                                                                                                                                                                                                                                                                                                                                                                                                                                                                                                                                                                                                                                                                                                                                                                                                                                                                                                                                                                                                                                              |
| 6. | Summary of the event   | : | Teachers' Day is a special occasion dedicated to<br>commemorate the birth anniversary of Dr<br>Sarvelli Radhakrishnan. The students and the<br>teachers of the department expressed their<br>gratitude to the great educator for his invaluable<br>contributions. On this day, students expressed<br>their appreciation through various gestures such<br>as cards, gifts, heartfelt messages and enjoyable<br>cultural presentations. Principal Dr R S<br>Gangopadhyay in his speech remembered the<br>contributions of Dr Radhakrishnan and urged the<br>students to follow his ideals. Dr Pranati Sinha<br>Mullick of Department of Bengali in her short<br>speech reminded the crucial role played by the<br>teachers in imparting knowledge, fostering<br>critical thinking, and instilling values in the<br>students. Dr Sarajit Sardar of Department of<br>Commerce said that Teachers' Day is not only<br>about acknowledging the academic aspect but<br>also recognizing the mentorship and guidance<br>teachers provide beyond the classroom. Their<br>influence extends beyond textbooks, helping<br>students develop life skills and encouraging them<br>to pursue their passions. The students presented<br>their talents in singing, dancing etc. and stole the<br>hearts of the teachers. |
| 7. | Pictures               | : |                                                                                                                                                                                                                                                                                                                                                                                                                                                                                                                                                                                                                                                                                                                                                                                                                                                                                                                                                                                                                                                                                                                                                                                                                                                                                                         |