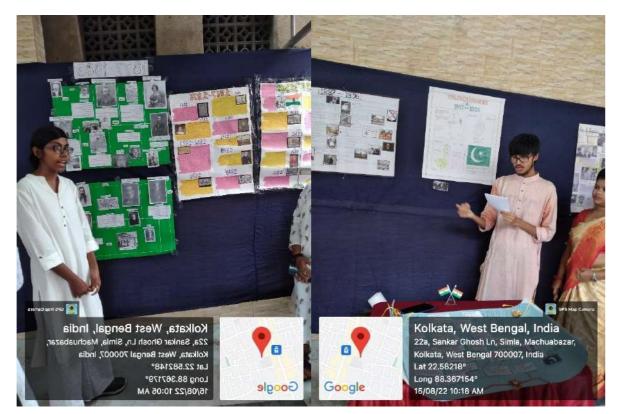

## **ACTIVITY REPORT DEPARTMENT OF HISTORY**

| Name of the Department     | : | Department of Hi             | istory |                                                                  |
|----------------------------|---|------------------------------|--------|------------------------------------------------------------------|
| Title of the activity      | : | Historical exhibit           | ion on | National Movement                                                |
| Date                       | : | 15 <sup>th</sup> August 2022 |        |                                                                  |
| Time                       | : | 10.00 a.m                    |        |                                                                  |
| Name of the Competitors    | : | 23 participants              |        |                                                                  |
| Winners of the Competition | : | <b>First prize</b>           | -      | AKM Asifurzaman                                                  |
|                            |   | Second Prize                 | -      | Bandana Dutta<br>Swarnock Das,<br>Ritonkor Mallick,<br>Puja Das, |

## **Description:**

The exhibition was organized by Department of History, Vidyasagar Metropolitan college on 15<sup>th</sup> August 2022 to commemorate the 75<sup>th</sup> year of Independence. The exhibition centred around Indian National Movement. The exhibition was thematically divided into 9 periods-1857-1866, 1867-1876, 1877-1886, 1887-1896, 1897-1906, 1907-1917, 1917-1926, 1927-1936, 1937-1947.