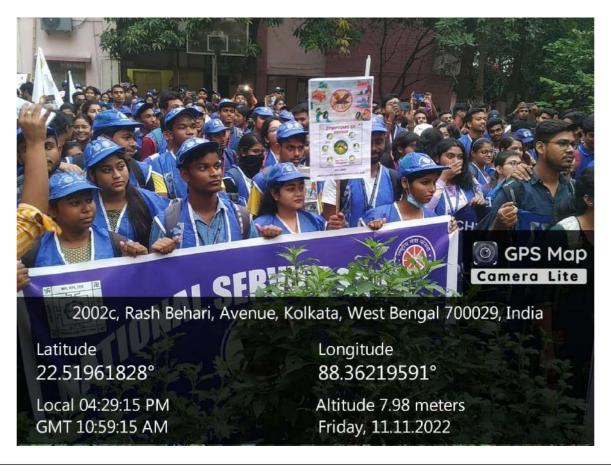

## **Description:**

The exhibition was organized by Department of History, Vidyasagar Metropolitan college on 15<sup>th</sup> August 2022 to commemorate the 75<sup>th</sup> year of Independence. The exhibition centred around Indian National Movement. The exhibition was thematically divided into 9 periods-1857-1866, 1867-1876, 1877-1886, 1887-1896, 1897-1906, 1907-1917, 1917-1926, 1927-1936, 1937-1947.