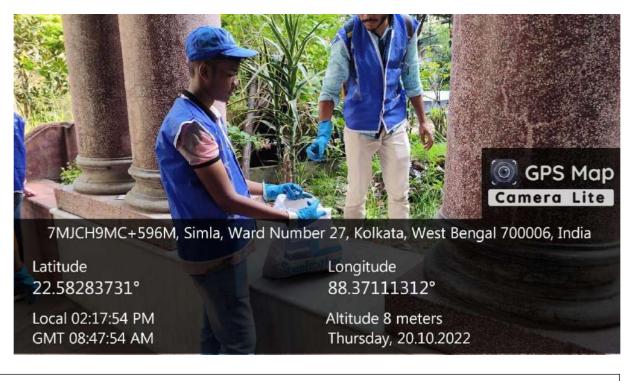

8. Geo-tagged pictures

Local 01:54:58 PM GMT 08:24:58 AM Altitude 8 meters Thursday, 20.10.2022

Wastage collection from Ramakrishna Math (Kathamrita Bhavan)

Wastage collection near City College

Wastage collection near Thanthania Kalibari

Wastage collection near Hrisikesh Park

Wastage Collection by NSS volunteers from Raja Ram Mohan Roy Museum and house

Wastage Collection by NSS volunteers from Raja Ram Mohan Roy Museum and house

NSS Volunteers near near Thanthania Kalibari