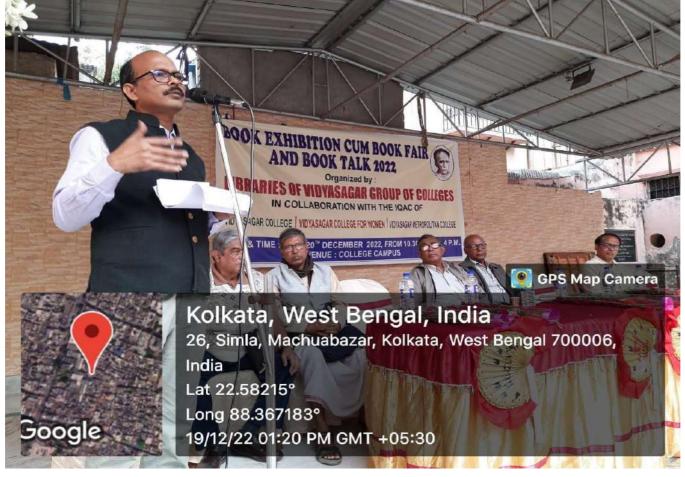

## **Geo-tag Photos**

| 1. Name of the Unit               | : | NSS Unit                                                                             |
|-----------------------------------|---|--------------------------------------------------------------------------------------|
| 2. Title of the activity          | : | 75 years Independence Day Celebration-Fancy Dress Competition                        |
| 3. Date                           | : | 15 August 2022                                                                       |
| 4. Time                           | : | 8:30 am to 1:30 pm                                                                   |
| 5. No of Participants             | : | NSS volunteers – 30, College Staff- 35, Children from adopted slum-32, Residents– 28 |
| 6. Short description of the event | : | 1                                                                                    |
|                                   |   | On the accession of the 75 years of Independence                                     |

On the occasion of the 75 years of Independence Day of India, the NSS Unit of Vidyasagar Metropolitan College hoisted the National Flag at 8:30 am in the presence of the respected Principal, Dr. Ram Swarup Gangopadhyay at college premises. National flags were distributed to each person. Following this, a Fancy Dress competition was organized among slum children from the adopted slum, Shibnarayan Das Lane. Prizes were distributed to the first, second, and third-place winners, while other children received consolation prizes. After that, tiffin packets were distributed to everyone.