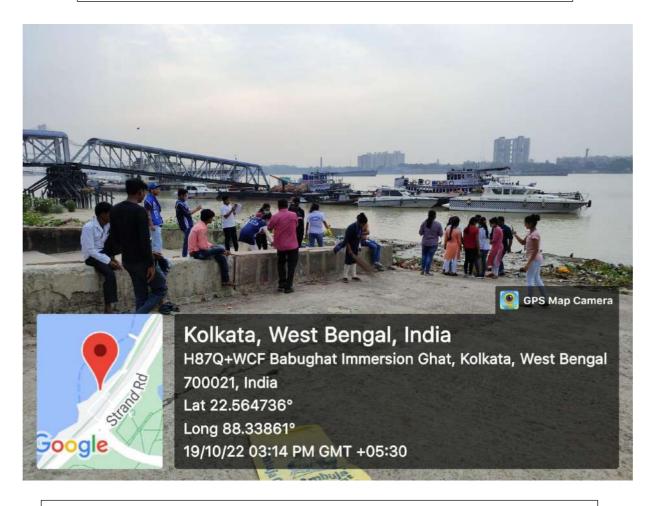

#### 8. Geo-tagged pictures

NSS Volunteers from Vidyasagar Metropolitan College with Dr. Debarati Das, NSS Programme Coordinator, University of Calcutta

NSS Volunteers of University of Calcutta with NSS Volunteers from Vidyasagar Metropolitan College

NSS volunteers engaged in cleaning garbage at Babughat, Kolkata

NSS volunteers engaged in cleaning garbage at Babughat, Kolkata

NSS volunteers engaged in cleaning garbage at Babughat, Kolkata

NSS volunteers engaged in cleaning garbage at Babughat, Kolkata

NSS volunteers engaged in cleaning garbage at Babughat, Kolkata

NSS volunteers engaged in cleaning garbage at Babughat, Kolkata

NSS volunteers collecting and bagging garbage from Ganga bank at Babughat, Kolkata