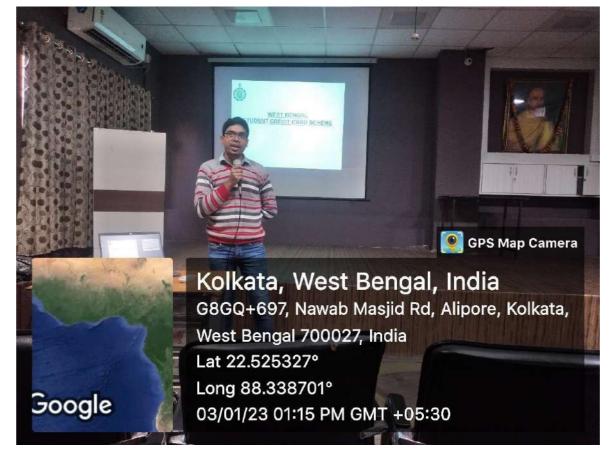

1. Name of the sub-committee **Research Sub- Committee** 2. Title of the activity Lecture on : Magneto-electric coupling in d-f coupled system. Date 27/08/2022 3. 4. Time 3 p.m. : Speaker's profile Dr. Tathamoy Basu 5. : **Assistant Professor** Rajib Gandhi Institute of Petrolium Technology Jais, Amethi, UP; India Summary of the lecture/presentation(s): Multiferroic composites are promising 6. candidates for magnetic field sensors, next-

generation low power memory and

the single- phase multiferroics.

spintronic devices, as they exhibit much higher magnetoelectric (ME) coupling and coupled ordering parameters compared to

7. Geotagged pictures