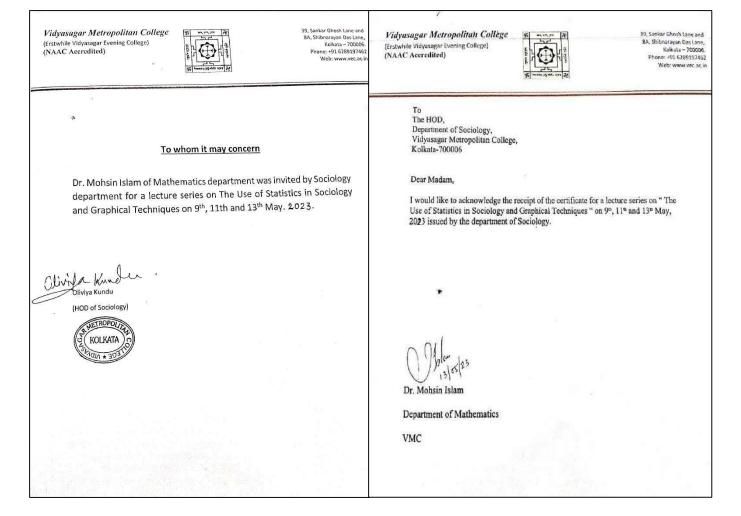

per CU CBCS syllabus students of 6<sup>th</sup> Semester had to undertake statistical techniques as one of their SEC papers. It included topics like frequency distribution, graphical techniques (pie chart, histogram, bar graph, less and more than ogive), and central tendency. As descriptive statistics help summarize and describe data providing an overview of social trends, inferential statistics enable students make prediction to or generalization about a population based on sample as such we requested Dr. Mohsin Islam of Mathematics Department of Vidyasagar Metropolitan College to take few of our statistics classes as because it will enable students to develop analytical skills and interpret data effectively. Students had highly benefited from his lecture.

### 9. Letter of invitation





### **10.** List of participants

| SEMESTER: 6TH 2023    | SAGAR METRO    |      |      | ECT: |    |     |    |     | 0  |      |     |     | _  |
|-----------------------|----------------|------|------|------|----|-----|----|-----|----|------|-----|-----|----|
|                       |                | N    | Ja   | rch  | 11 |     |    | pri | l, | 1.06 | -96 | TTA | F  |
|                       | TEACHER'S NAME | mg   | mg   |      | m  | rwg | my | 2   | my | ALA  | 101 |     | IV |
|                       | DATE:          | 23/2 | 22/2 | 3    | 21 | 55  | 3  | 10  | I  | 200  | if. | 75- | 15 |
| NAME                  |                | 9    | 3    | 2    | 3  | 4   | 4  | ч   |    | 9    | -   | 000 | T  |
| 1 RIYA KURMI          | B.A/20/0332    | P    | P    | P    | P  | P   |